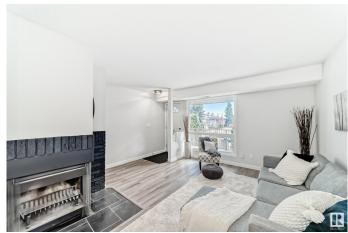

#### \$185,000

2 Bedroom, 1.00 Bathroom, 893 sqft Condo / Townhouse on 0.00 Acres

Skyrattler, Edmonton, AB

HOME SWEET HOME! Welcome home to this BEAUTIFUL and BRIGHT upper floor carriage condo in Skyrattler! Move-in ready with a well-sized living and dining room with wood-burning fireplace and a GORGEOUS BRAND-NEW kitchen with walk-in pantry. Down the hall is in-suite laundry, a LARGE primary bedroom with HUGE walk-in closet and access to the BEAUTIFUL 3-piece bathroom plus an additional bedroom. Enjoy a coffee on your large front deck that gets sunshine all day long. Secure outdoor storage and parking right in front. Great location close to all major amenities, century park LRT, Anthony Henday and Calgary Trail. Professionally managed with low condo fees

#### Interior

Appliances Dishwasher-Built-In, Dryer, Refrigerator, Stove-Electric, Washer

Heating Forced Air-1, Natural Gas

Fireplaces Corner

Stories 1

Has Basement Yes

Basement None, No Basement