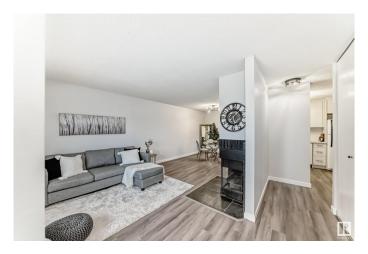

#### \$185,000

2 Bedroom, 1.00 Bathroom, 893 sqft Condo / Townhouse on 0.00 Acres

Skyrattler, Edmonton, AB

HOME SWEET HOME! Welcome home to this BEAUTIFUL and BRIGHT upper floor carriage condo in Skyrattler! Move-in ready with a well-sized living and dining room with wood-burning fireplace and a GORGEOUS BRAND-NEW kitchen with walk-in pantry. Down the hall is in-suite laundry, a LARGE primary bedroom with HUGE walk-in closet and access to the BEAUTIFUL 3-piece bathroom plus an additional bedroom. Enjoy a coffee on your large front deck that gets sunshine all day long. Secure outdoor storage and parking right in front. Great location close to all major amenities, century park LRT, Anthony Henday and Calgary Trail. Professionally managed with low condo fees

#### Interior

Appliances Dishwasher-Built-In, Dryer, Refrigerator, Stove-Electric, Washer

Heating Forced Air-1, Natural Gas

Fireplaces Corner

Stories 1

Has Basement Yes

Basement None, No Basement