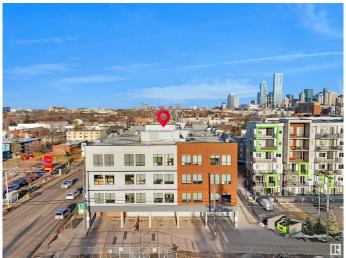

### \$1,749,600

0 Bedroom, 0.00 Bathroom, Retail on 0.00 Acres

Queen Mary Park, Edmonton, AB

Positioned near Unity Square and the Brewery District, Vibe Professional Centre combines striking modern design with functional flexibility. With abundant natural light, great signage potential, and free parking, this location supports a wide range of business uses. Now available for lease or for purchase, this property presents an excellent owner-user opportunity. Secure your own space while benefiting from rental income generated by existing tenancies â€" a smart way to offset your mortgage and build equity over time. Own and operate in one of Edmonton's most vibrant and growing areas.

# **Community Information**

Address 11611 107
Area Edmonton

Subdivision Queen Mary Park

City Edmonton
County ALBERTA

Province AB

Postal Code T5H 0P9