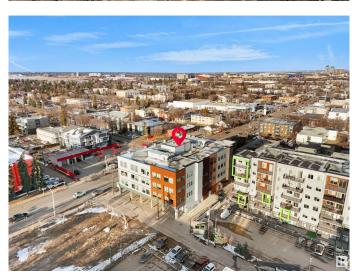

### \$1,749,600

0 Bedroom, 0.00 Bathroom, Retail on 0.00 Acres

Queen Mary Park, Edmonton, AB

Positioned near Unity Square and the Brewery District, Vibe Professional Centre combines striking modern design with functional flexibility. With abundant natural light, great signage potential, and free parking, this location supports a wide range of business uses. Now available for lease or for purchase, this property presents an excellent owner-user opportunity. Secure your own space while benefiting from rental income generated by existing tenancies â€" a smart way to offset your mortgage and build equity over time. Own and operate in one of Edmonton's most vibrant and growing areas.

# **Community Information**

Address 11611 107
Area Edmonton

Subdivision Queen Mary Park

City Edmonton
County ALBERTA

Province AB

Postal Code T5H 0P9