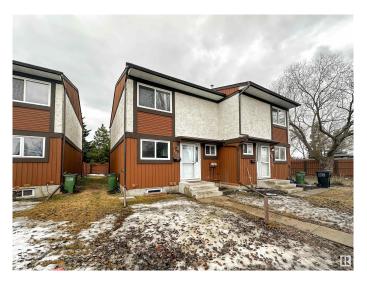

# \$197,800 - 102 16725 106 Street, Edmonton

MLS® #E4429889

### \$197,800

2 Bedroom, 1.50 Bathroom, 1,142 sqft Condo / Townhouse on 0.00 Acres

Baturyn, Edmonton, AB

Amazing investment opportunity in Castle Crescent. This 2 bedroom townhouse has been updated with new flooring and offers a spacious open and bright living space. Large 4 piece bath upstairs is a perfect space to share with jacuzzi tub and stand up shower. Basement is partially developed with large rec space, spacious laundry room, and ample storage. NEW HWT 2021 & FURNACE 2024! Windows and roof have been updated through condo. South facing yard is private and filled with sun, and features a newer deck! TWO parking stalls! Quiet complex is located within walking distance to amenities and major bus routes!