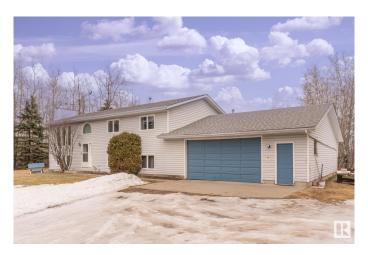

# \$560,000 - 194 51112 Rge Road 222, Rural Strathcona County

MLS® #E4429878

### \$560,000

4 Bedroom, 3.00 Bathroom, 1,370 sqft Rural on 3.26 Acres

Hill Side Park, Rural Strathcona County, AB

A VERY BRIGHT AND SUNNY BILEVEL HOME IN A GORGEOUS, PRIVATE, TREED SETTING JUST 1 MILE FROM THE NORTHERN BEAR GOLF COURSE, AND 15 MINUTES TO THE ANTHONEY HENDAY & SHERWOOD PARK, BOASTS 4 BEDROOMS, 3 BATHS, AND 2 GAS FIREPLACES. A VERY NICE FEATURE OF THE PROPERTY IS THE 28 X 36 HEATED GARAGE WITH DIRECT ACCESS TO THE LOWER LEVEL OF THE HOME WHERE A LARGE MUD ROOM IS LOCATED - A VERY NICE FEATURE IN THE COLDEST WINTER MONTHS. THERE WILL BE ALMOST DAILY VISITS FROM THE DEER THAT COME OUT OF THE 53 ACRES RESERVE PARCEL BEHIND. THERE ARE ALSO WALKING TRAILS THROUGH THE FOREST. AN **EXCELLENT FAMILY HOME IN A SUPER** PRIVATE SETTING.