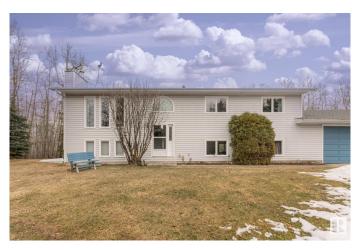

# \$560,000 - 194 51112 Rge Road 222, Rural Strathcona County

MLS® #E4429878

### \$560,000

4 Bedroom, 3.00 Bathroom, 1,370 sqft Rural on 3.26 Acres

Hill Side Park, Rural Strathcona County, AB

A VERY BRIGHT AND SUNNY BILEVEL HOME IN A GORGEOUS, PRIVATE, TREED SETTING JUST 1 MILE FROM THE NORTHERN BEAR GOLF COURSE, AND 15 MINUTES TO THE ANTHONEY HENDAY & SHERWOOD PARK, BOASTS 4 BEDROOMS, 3 BATHS, AND 2 GAS FIREPLACES. A VERY NICE FEATURE OF THE PROPERTY IS THE 28 X 36 HEATED GARAGE WITH DIRECT ACCESS TO THE LOWER LEVEL OF THE HOME WHERE A LARGE MUD ROOM IS LOCATED - A VERY NICE FEATURE IN THE COLDEST WINTER MONTHS. THERE WILL BE ALMOST DAILY VISITS FROM THE DEER THAT COME OUT OF THE 53 ACRES RESERVE PARCEL BEHIND. THERE ARE ALSO WALKING TRAILS THROUGH THE FOREST. AN **EXCELLENT FAMILY HOME IN A SUPER** PRIVATE SETTING.