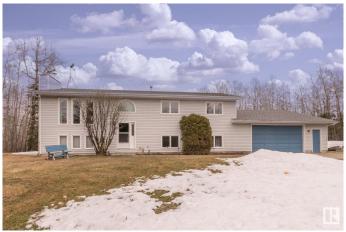

# \$560,000 - 194 51112 Rge Road 222, Rural Strathcona County

MLS® #E4429878

### \$560,000

4 Bedroom, 3.00 Bathroom, 1,370 sqft Rural on 3.26 Acres

Hill Side Park, Rural Strathcona County, AB

A VERY BRIGHT AND SUNNY BILEVEL HOME IN A GORGEOUS, PRIVATE, TREED SETTING JUST 1 MILE FROM THE NORTHERN BEAR GOLF COURSE, AND 15 MINUTES TO THE ANTHONEY HENDAY & SHERWOOD PARK, BOASTS 4 BEDROOMS, 3 BATHS, AND 2 GAS FIREPLACES. A VERY NICE FEATURE OF THE PROPERTY IS THE 28 X 36 HEATED GARAGE WITH DIRECT ACCESS TO THE LOWER LEVEL OF THE HOME WHERE A LARGE MUD ROOM IS LOCATED - A VERY NICE FEATURE IN THE COLDEST WINTER MONTHS. THERE WILL BE ALMOST DAILY VISITS FROM THE DEER THAT COME OUT OF THE 53 ACRES RESERVE PARCEL BEHIND. THERE ARE ALSO WALKING TRAILS THROUGH THE FOREST. AN **EXCELLENT FAMILY HOME IN A SUPER** PRIVATE SETTING.