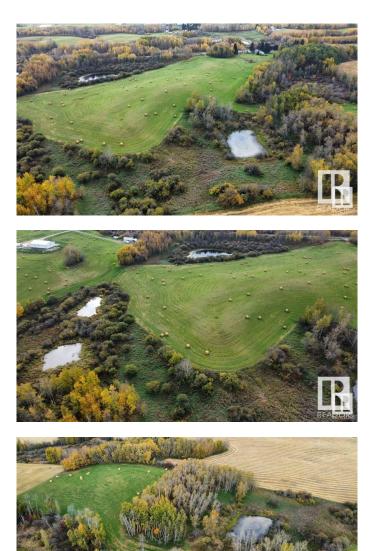

#### \$499,000

0 Bedroom, 0.00 Bathroom, Rural on 32.62 Acres

None, Rural Parkland County, AB

Gorgeous parcel of land with several building site options from flat to hilly land, ideal for building a walk out home. There are several groups of trees and 3 ponds throughout the property for added privacy. Located 4.8 km's south from Highway 16 and its a few minutes west of Stony Plain. Drive to work in West Edmonton in about 30 minutes. Close to several beautiful Lakes(Jackfish Lake), Wabamum Provincial lake & park, Alberta Beach, ect. Power and gas to the property line.

## Exterior

Exterior Features Backs Onto Park/Trees, Golf Nearby, Hillside, Private Setting, Rolling Land, Stream/Pond, Treed Lot, Partially Fenced