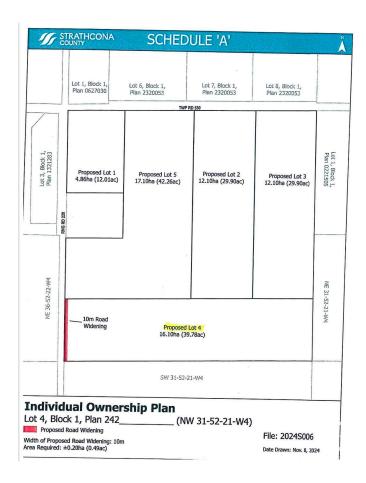

# \$599,702 - Rr 220 Twp 530, Rural Strathcona County

MLS® #E4429816

#### \$599,702

0 Bedroom, 0.00 Bathroom, Rural on 39.74 Acres

None, Rural Strathcona County, AB

CLOSE PROXIMITY TO ARDROSSAN AND SHERWOOD PARK!...BEAUTIFUL ROLLING LAND, TREED, PRIVATE SETTING...GREAT BUILDING SITE...APPROACHES PAID FOR, PAID TO LOT LINE...GAS AND POWER ADJACENT TO PROPERTY...VERY PRIVATE!

#### **Essential Information**

MLS® # E4429816

Price \$599,702

Bathrooms 0.00 Acres 39.74

Type Rural

Sub-Type Vacant Lot/Land

Status Active

### **Community Information**

Address Rr 220 Twp 530

Area Rural Strathcona County

Subdivision None

City Rural Strathcona County

County ALBERTA

Province AB

Postal Code T8A 6M8

#### **Exterior**

Exterior Features Private Setting, Rolling Land,

## **Additional Information**

Date Listed

April 9th, 2025

Days on Market

6

Zoning

Zone 80

DATA IS DEEMED RELIABLE BUT IS NOT GUARANTEED ACCURATE BY THE REDMONTON. COPYRIGHT 2025 BY THE REALTORS® ASSOCIATION OF RESERVED. Trademarks are owned or controlled by the Canadan Real Estate Associate professionals who are members of CREA (REALTOR®, REALTORS®) are provide (MLS®, Multiple Listing Service®)