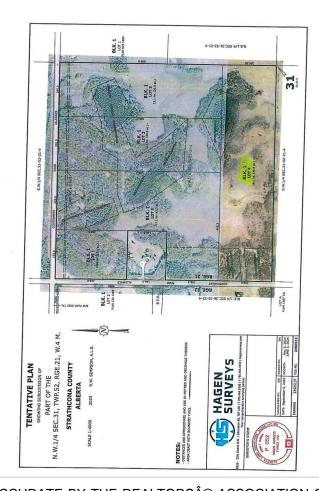

#### \$599,702

0 Bedroom, 0.00 Bathroom, Rural on 39.74 Acres

None, Rural Strathcona County, AB

CLOSE PROXIMITY TO ARDROSSAN AND SHERWOOD PARK!...BEAUTIFUL ROLLING LAND, TREED, PRIVATE SETTING...GREAT BUILDING SITE...APPROACHES PAID FOR, PAID TO LOT LINE...GAS AND POWER ADJACENT TO PROPERTY...VERY PRIVATE!

### **Community Information**

Address Rr 220 Twp 530

Area Rural Strathcona County

Subdivision None

City Rural Strathcona County

County ALBERTA

Province AB

Postal Code T8A 6M8