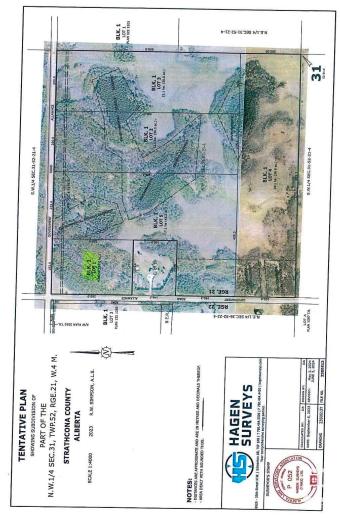

#### \$499,702

0 Bedroom, 0.00 Bathroom, Rural on 12.01 Acres

None, Rural Strathcona County, AB

CLOSE PROXIMITY TO ARDROSSAN AND SHERWOOD PARK!...BEAUTIFUL ROLLING LAND, TREED, PRIVATE SETTING...GREAT BUILDING SITE...APPROACHES PAID FOR, PAID TO LOT LINE...GAS AND POWER ADJACENT TO PROPERTY...VERY PRIVATE!

# **Community Information**

Address Rr 220 Twp Rd 530

Area Rural Strathcona County

Subdivision None

City Rural Strathcona County

County ALBERTA

Province AB

Postal Code T8A 6M8