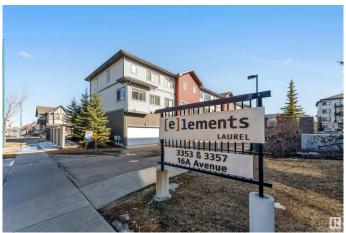

# \$219,900 - 117 3357 16a Avenue, Edmonton

MLS® #E4429657

#### \$219,900

2 Bedroom, 2.00 Bathroom, 858 sqft Condo / Townhouse on 0.00 Acres

Laurel, Edmonton, AB

ONE UNDERGROUND PARKING STALLS! Welcome to The Elements at Laurel Crossing! This stylish single-level condo has 2 bedrooms and 2 full bathrooms on MAIN FLOOR, making it great for comfortable living. The open layout makes the space feel bigger, and there's a handy pull-up eating bar. Enjoy the convenience of in-suite laundry and relax on your balcony. Perfect for first-time buyers or investors, this unit comes with one underground parking stalls for extra security. The well-kept building is in a quiet area with plenty of visitor parking. You'II love being close to amenities like a rec center, shopping, schools, parks, and pathways. Don't miss this amazing chance to own a lovely condo in a fantastic location!

# **Community Information**

Address 117 3357 16a Avenue

Area Edmonton

Subdivision Laurel

City Edmonton
County ALBERTA

Province AB

Postal Code T6T 0V4