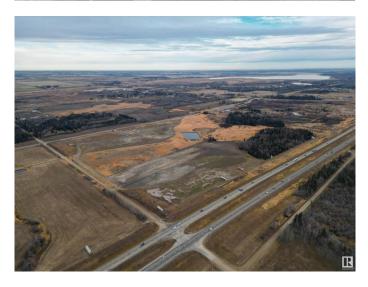

## \$7,500,000

0 Bedroom, 0.00 Bathroom, Rural on 118.99 Acres

None, Rural Parkland County, AB

Unlock the potential of this expansive 119+/acre parcel, strategically located on the east side of Spruce Grove at a high-visibility location at the corner of Highway 16 (Yellowhead) and Atim Road (Rge Rd 270). Zoned HC - Highway Commercial District. This bare land offers a rare opportunity for developers, investors, or businesses looking to establish a presence in a rapidly growing area just 15 minutes from the west end of Edmonton. Currently utilized as farmland, this unserviced lot is a blank canvas ready for your vision. The 119+/- acres consists of mostly flat, open land with approximately 50 acres of treed land, providing flexibility for a variety of commercial developments. Municipal water line at Hwy 44, sewer line on north side of property at TWP Rd 532A, gas line runs north to south through the property.