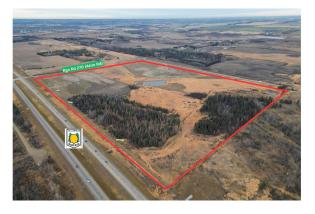

## \$7,500,000

0 Bedroom, 0.00 Bathroom, Rural on 118.99 Acres

None, Rural Parkland County, AB

Unlock the potential of this expansive 119+/acre parcel, strategically located on the east side of Spruce Grove at a high-visibility location at the corner of Highway 16 (Yellowhead) and Atim Road (Rge Rd 270). Zoned HC - Highway Commercial District. This bare land offers a rare opportunity for developers, investors, or businesses looking to establish a presence in a rapidly growing area just 15 minutes from the west end of Edmonton. Currently utilized as farmland, this unserviced lot is a blank canvas ready for your vision. The 119+/- acres consists of mostly flat, open land with approximately 50 acres of treed land, providing flexibility for a variety of commercial developments. Municipal water line at Hwy 44, sewer line on north side of property at TWP Rd 532A, gas line runs north to south through the property.