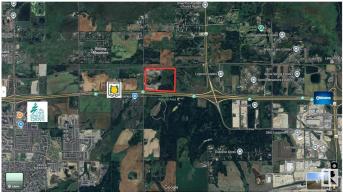

## \$7,500,000

0 Bedroom, 0.00 Bathroom, Rural on 118.99 Acres

None, Rural Parkland County, AB

Unlock the potential of this expansive 119+/acre parcel, strategically located on the east side of Spruce Grove at a high-visibility location at the corner of Highway 16 (Yellowhead) and Atim Road (Rge Rd 270). Zoned HC - Highway Commercial District. This bare land offers a rare opportunity for developers, investors, or businesses looking to establish a presence in a rapidly growing area just 15 minutes from the west end of Edmonton. Currently utilized as farmland, this unserviced lot is a blank canvas ready for your vision. The 119+/- acres consists of mostly flat, open land with approximately 50 acres of treed land, providing flexibility for a variety of commercial developments. Municipal water line at Hwy 44, sewer line on north side of property at TWP Rd 532A, gas line runs north to south through the property.