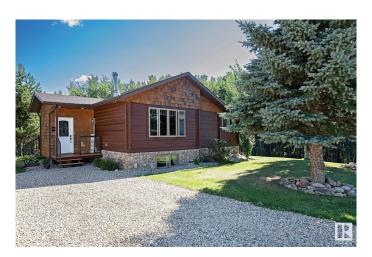

### \$429,900

3 Bedroom, 2.00 Bathroom, 936 sqft Rural on 1.23 Acres

Star Lake Estates, Rural Parkland County, AB

Welcome to your dream country retreatâ€"just a short commute from the city! This gorgeous walkout bungalow is truly one of a kind, nestled on a peaceful, private property near Star Lake, Jackfish Lake and a few others. With 1800 sq ft of warm, inviting living space, this home features 3 bedrooms and 2 bathrooms. The stunning kitchen is complete with quartz countertops, stainless steel appliances, and a built-in power station in the counter. You'll love the newer flooring upstairs, updated primary ensuite, 2021 hot water tank, and newer shingles with durable metal valleys. Enjoy the outdoors with plenty of yard space, fenced on three sides, plus a dog run and full hookups for a hot tub. A perfect mix of comfort, character, and convenienceâ€"this home offers the peaceful lifestyle you've been waiting for!

# **Essential Information**

MLS® # E4429470 Price \$429,900

2

Bedrooms 3
Bathrooms 2.00

Square Footage 936
Acres 1.23
Year Built 1999

Type Rural

Sub-Type Detached Single Family

Style Bungalow

#### **Exterior**

Exterior Wood

Exterior Features Backs Onto Park/Trees, Fenced, Golf Nearby, Hillside, Landscaped,

Private Setting, Rolling Land

Construction Wood

Foundation Concrete Perimeter