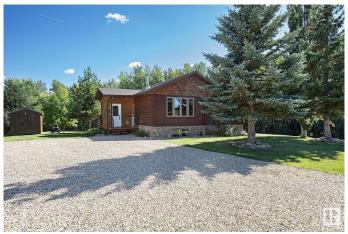

### \$429,900

3 Bedroom, 2.00 Bathroom, 936 sqft Rural on 1.23 Acres

Star Lake Estates, Rural Parkland County, AB

Welcome to your dream country retreatâ€"just a short commute from the city! This gorgeous walkout bungalow is truly one of a kind, nestled on a peaceful, private property near Star Lake, Jackfish Lake and a few others. With 1800 sq ft of warm, inviting living space, this home features 3 bedrooms and 2 bathrooms. The stunning kitchen is complete with quartz countertops, stainless steel appliances, and a built-in power station in the counter. You'll love the newer flooring upstairs, updated primary ensuite, 2021 hot water tank, and newer shingles with durable metal valleys. Enjoy the outdoors with plenty of yard space, fenced on three sides, plus a dog run and full hookups for a hot tub. A perfect mix of comfort, character, and convenienceâ€"this home offers the peaceful lifestyle you've been waiting for!

#### **Exterior**

Exterior Wood

Exterior Features Backs Onto Park/Trees, Fenced, Golf Nearby, Hillside, Landscaped,

Private Setting, Rolling Land

Construction Wood

Foundation Concrete Perimeter