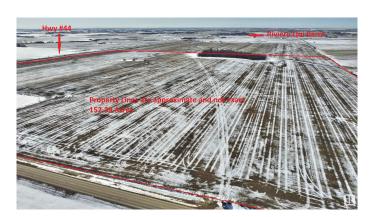

## \$819,900

0 Bedroom, 0.00 Bathroom, Rural on 152.39 Acres

None, Rural Sturgeon County, AB

Opportunity knocks! Parcels like this do not come along often. 152 acres of prime farmland. Located close to the Hamlet of Riviere Qui Barre. The adjoining 159 acres is also for sale. Hurry!