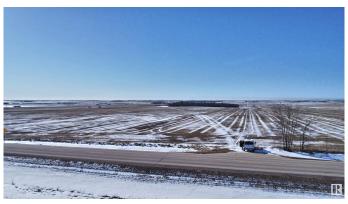

# \$819,900 - Twsp 556 Sec Hwy #642, Rural Sturgeon County

MLS® #E4429389

## \$819,900

0 Bedroom, 0.00 Bathroom, Rural on 152.39 Acres

None, Rural Sturgeon County, AB

Opportunity knocks! Parcels like this do not come along often. 152 acres of prime farmland. Located close to the Hamlet of Riviere Qui Barre. The adjoining 159 acres is also for sale. Hurry!



MLS® # E4429389

Price \$819,900 Bathrooms 0.00

Acres 152.39

Type Rural

Sub-Type Vacant Lot/Land

Status Active

# **Community Information**

Address Twsp 556 Sec Hwy #642
Area Rural Sturgeon County

Subdivision None

City Rural Sturgeon County

County ALBERTA

Province AB

Postal Code T0G 1Y0

#### **Exterior**

Exterior Features Level Land, Schools, Stream/Pond







## **Additional Information**

Date Listed April 6th, 2025

Days on Market 27

Zoning Zone 70

DATA IS DEEMED RELIABLE BUT IS NOT GUARANTEED ACCURATE BY THE REALTORS® ASSOCIATION OF EDMONTON. COPYRIGHT 2025 BY THE REALTORS® ASSOCIATION OF EDMONTON. ALL RIGHTS RESERVED.Trademarks are owned or controlled by the Canadian Real Estate Association (CREA) and identify real estate professionals who are members of CREA (REALTOR®, REALTORS®) and/or the quality of services they provide (MLS®, Multiple Listing Service®)

Listing information last updated on May 3rd, 2025 at 9:02pm MDT