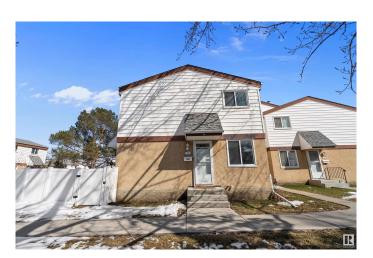

## \$279,990

3 Bedroom, 1.50 Bathroom, 1,076 sqft Condo / Townhouse on 0.00 Acres

Tweddle Place, Edmonton, AB

Fully renovated corner-unit townhouse in Twin Terrace! This 1075 sq/ft home offers 3 bedrooms, 2 bathrooms, and is perfect for a growing family. The bright kitchen features all-new finishes and appliances, plus a dining area and cozy breakfast nook to enjoy the morning sun. The spacious main floor includes a large living area with both front and back doors opening to your fenced yardâ€"perfect for kids and pets. Upstairs you'll find 3 generous bedrooms with ample closet space and a beautifully updated full bath. The basement is framed and ready for a 4th bedroom, office, or storage space. High-efficiency furnace, newer water heater, and a brand new laundry pair make this home move-in ready!

Type Condo / Townhouse

Sub-Type Townhouse

Style 2 Storey
Status Active

#### **Exterior**

Exterior Wood, Stucco, Vinyl

Exterior Features Fenced, Playground Nearby, Public Transportation, Recreation Use,

Schools, Shopping Nearby

Roof Asphalt Shingles

Construction Wood, Stucco, Vinyl Foundation Concrete Perimeter