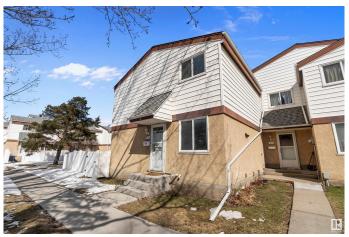

## \$279,990

3 Bedroom, 1.50 Bathroom, 1,076 sqft Condo / Townhouse on 0.00 Acres

Tweddle Place, Edmonton, AB

Fully renovated corner-unit townhouse in Twin Terrace! This 1075 sq/ft home offers 3 bedrooms, 2 bathrooms, and is perfect for a growing family. The bright kitchen features all-new finishes and appliances, plus a dining area and cozy breakfast nook to enjoy the morning sun. The spacious main floor includes a large living area with both front and back doors opening to your fenced yardâ€"perfect for kids and pets. Upstairs you'll find 3 generous bedrooms with ample closet space and a beautifully updated full bath. The basement is framed and ready for a 4th bedroom, office, or storage space. High-efficiency furnace, newer water heater, and a brand new laundry pair make this home move-in ready!

Type Condo / Townhouse

Sub-Type Townhouse

Style 2 Storey
Status Active

#### **Exterior**

Exterior Wood, Stucco, Vinyl

Exterior Features Fenced, Playground Nearby, Public Transportation, Recreation Use,

Schools, Shopping Nearby

Roof Asphalt Shingles

Construction Wood, Stucco, Vinyl Foundation Concrete Perimeter