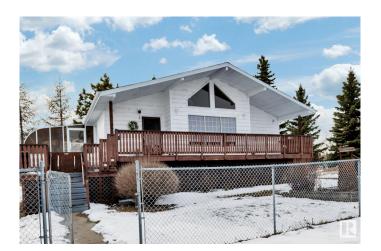

## \$630,000

4 Bedroom, 2.00 Bathroom, 1,023 sqft Rural on 3.58 Acres

Garden Estates, Rural Strathcona County, AB

almost 2000 sf of living space this Newly extensively renovated, immaculate, bright Airconditioned Raised Bungalow is 5 minutes drive to Sherwood Park and Ardrossan, 14 minutes to Tamarack. House has been extensively renovated with new roof, flooring, paint, Trim, Doors, Windows, Plumbing, wiring, Lighting, Furnace, and a Water Conditioning system, New Well Motor + Well water storage tank, New Washer, Dryer, extra Water softener, new Fridge, new Stove, new Microwave, new Chandelier. Also City water line in the subdivision. House is offering 3 bedrooms, one washroom, living, dining and a sun room upstairs and one bedroom, Laundry, family room downstairs, 3 Car detached Garage ad an old 2 Car garage as storage.

# **Amenities**

Features Air Conditioner, Sunroom

#### **Exterior**

Exterior Wood

Exterior Features Corner Lot, Fenced, Landscaped, Level Land

Construction Wood

Foundation Concrete Perimeter