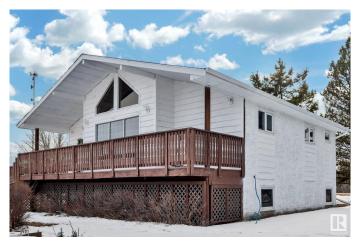

## \$630,000

4 Bedroom, 2.00 Bathroom, 1,023 sqft Rural on 3.58 Acres

Garden Estates, Rural Strathcona County, AB

almost 2000 sf of living space this Newly extensively renovated, immaculate, bright Airconditioned Raised Bungalow is 5 minutes drive to Sherwood Park and Ardrossan, 14 minutes to Tamarack. House has been extensively renovated with new roof, flooring, paint, Trim, Doors, Windows, Plumbing, wiring, Lighting, Furnace, and a Water Conditioning system, New Well Motor + Well water storage tank, New Washer, Dryer, extra Water softener, new Fridge, new Stove, new Microwave, new Chandelier. Also City water line in the subdivision. House is offering 3 bedrooms, one washroom, living, dining and a sun room upstairs and one bedroom, Laundry, family room downstairs, 3 Car detached Garage ad an old 2 Car garage as storage.

# **Amenities**

Features Air Conditioner, Sunroom

#### **Exterior**

Exterior Wood

Exterior Features Corner Lot, Fenced, Landscaped, Level Land

Construction Wood

Foundation Concrete Perimeter