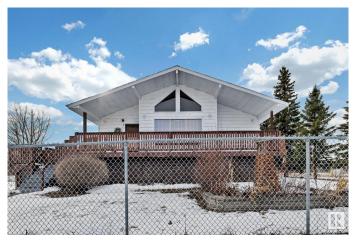

## \$630,000

4 Bedroom, 2.00 Bathroom, 1,023 sqft Rural on 3.58 Acres

Garden Estates, Rural Strathcona County, AB

almost 2000 sf of living space this Newly extensively renovated, immaculate, bright Airconditioned Raised Bungalow is 5 minutes drive to Sherwood Park and Ardrossan, 14 minutes to Tamarack. House has been extensively renovated with new roof, flooring, paint, Trim, Doors, Windows, Plumbing, wiring, Lighting, Furnace, and a Water Conditioning system, New Well Motor + Well water storage tank, New Washer, Dryer, extra Water softener, new Fridge, new Stove, new Microwave, new Chandelier. Also City water line in the subdivision. House is offering 3 bedrooms, one washroom, living, dining and a sun room upstairs and one bedroom, Laundry, family room downstairs, 3 Car detached Garage ad an old 2 Car garage as storage.

# **Amenities**

Features Air Conditioner, Sunroom

#### **Exterior**

Exterior Wood

Exterior Features Corner Lot, Fenced, Landscaped, Level Land

Construction Wood

Foundation Concrete Perimeter