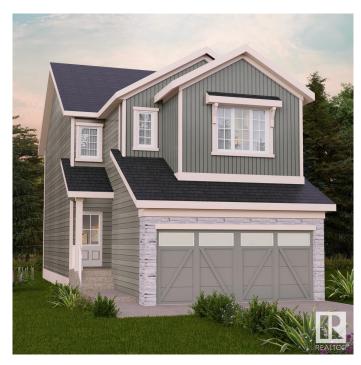

# \$559,900 - 415 26 Street, Edmonton

MLS® #E4429183

### \$559.900

3 Bedroom, 2.50 Bathroom, 1,839 sqft Single Family on 0.00 Acres

Alces, Edmonton, AB

Surrounded by natural beauty, Alces has endless paved walking trails, community park spaces and is close to countless amenities. Perfect for modern living and outdoor lovers. The Otis-Z'. This Zero-Lot-Line home with SIDE ENTRY is built with your growing family in mind. Featuring 3 bedrooms, 2.5 bathrooms and an expansive walk-in closet in the primary bedroom. Enjoy extra living space on the main floor with the laundry room on the second floor. The 9-foot ceilings, open to below concept and quartz countertops throughout blends style and functionality for your family to build endless memories. Plus \$5000 Brick Credit. \*\*PLEASE NOTE\*\* PICTURES ARE OF SIMILAR HOME; ACTUAL HOME, PLANS, FIXTURES, AND FINISHES MAY VARY AND ARE SUBJECT TO **AVAILABILITY/CHANGES WITHOUT** NOTICE, COMPLETION EST. JUL-SEP 2025.