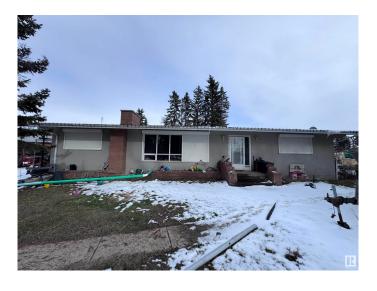

## \$1,790,000

0 Bedroom, 0.00 Bathroom, Industrial on 0.00 Acres

Maple Ridge Industrial, Edmonton, AB

- Beautifully updated bungalow with refinished hardwood floors, roll shutters & cozy fireplace - High-efficiency furnace with HEPA filter for superior air quality - Paved asphalt driveway for added convenience - Zoned DC-1 – Ideal for future industrial/commercial development & Strategic location – Quick access to Anthony Henday & Sherwood Park freeways Whether you're looking for a great home, investment property, or future development site, this one has it all! Don't miss out – schedule a viewing today!

Built in 1962