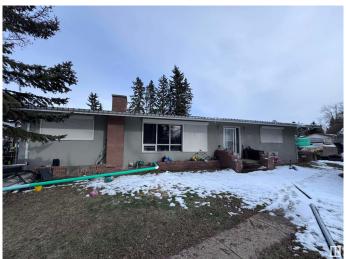

## \$1,790,000

0 Bedroom, 0.00 Bathroom, Industrial on 0.00 Acres

Maple Ridge Industrial, Edmonton, AB

- Beautifully updated bungalow with refinished hardwood floors, roll shutters & cozy fireplace - High-efficiency furnace with HEPA filter for superior air quality - Paved asphalt driveway for added convenience - Zoned DC-1 – Ideal for future industrial/commercial development & Strategic location – Quick access to Anthony Henday & Sherwood Park freeways Whether you're looking for a great home, investment property, or future development site, this one has it all! Don't miss out – schedule a viewing today!

Built in 1962