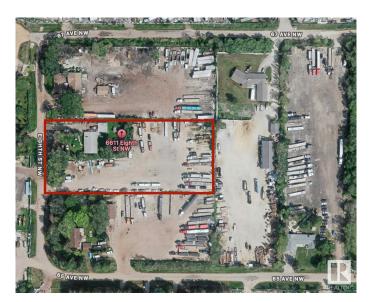

# \$1,790,000 - 6611 8 Street, Edmonton

MLS® #E4429179

## \$1,790,000

0 Bedroom, 0.00 Bathroom, Industrial on 0.00 Acres

Maple Ridge Industrial, Edmonton, AB

- Beautifully updated bungalow with refinished hardwood floors, roll shutters & cozy fireplace - High-efficiency furnace with HEPA filter for superior air quality - Paved asphalt driveway for added convenience - Zoned DC-1 – Ideal for future industrial/commercial development & Strategic location – Quick access to Anthony Henday & Sherwood Park freeways Whether you're looking for a great home, investment property, or future development site, this one has it all! Don't miss out – schedule a viewing today!

# **Community Information**

Address 6611 8 Street
Area Edmonton

Subdivision Maple Ridge Industrial

City Edmonton

County ALBERTA

Province AB

Postal Code T6P 1R9