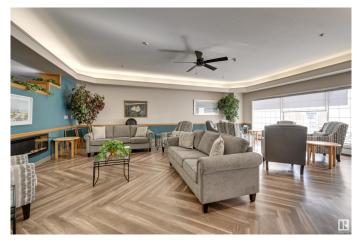

## \$239,800

2 Bedroom, 1.00 Bathroom, 1,040 sqft Condo / Townhouse on 0.00 Acres

Kensington, Edmonton, AB

Sunny south exposure from this 2 bedroom 1040 sq.ft. condo in SHEPHERD'S PLACE, a very desirable one of a kind 55+ complex with a cafeteria, beauty salon, wellness centre, games/social room, chapel, private courtyard & a bus at your doorstep. This condo offers an open concept with good size rooms, neutral colors & vinyl plank flooring. Included is the stove, hood fan, fridge, dishwasher, washer, dryer, window coverings & the furniture in the primary bedroom. The condo fees include cable, heat, water, building insurance & the amenities. Great atmosphere in the building with a friendly welcoming community with numerous activities such as exercise classes, yoga, walking clubs, bridge, shuffleboard, knitting, crafts, movie nights, church services & more. Enjoy a comfortable & active lifestyle in a vibrant & friendly community.

#### **Amenities**

Amenities Deck, Parking-Visitor, Recreation Room/Centre, Security Door, Social

Rooms, Storage-In-Suite, See Remarks

Parking See Remarks, No Parking