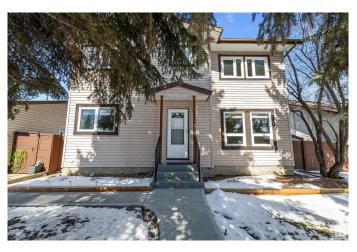

#### \$399,999

3 Bedroom, 1.50 Bathroom, 1,107 sqft Single Family on 0.00 Acres

Keheewin, Edmonton, AB

Move-in ready! This lovely 2-story family home has tons of great upgrades and loads of room. The main floor is open and bright, including a spacious living room, powder room, dining room, and a full kitchen with new stainless steel appliances. Step out back onto the huge deck and enjoy the fully fenced yard. Upstairs are 3 large bedrooms with great storage and all-new carpet, along with the main 4-piece bath. The basement includes a huge den, perfect for a rec room, office, or theater space, as well as newer laundry machines and seemingly endless storage options. New vinyl siding, exterior cement and ALL the windows complete the home, making it maintenance-free and efficient! Perfectly located close to all of life's necessities, including schools for all ages, major shopping centers, transit, LRT, and easy commuting with access to HWY 2, the Anthony Henday, and beyond. Must be seen!