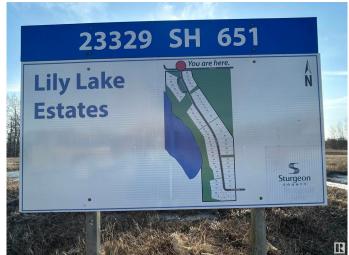

### \$149,000

0 Bedroom, 0.00 Bathroom, Rural on 1.23 Acres

Lily Lake Estates\_MSTU, Rural Sturgeon County, AB

Build your DREAM HOME on this 1.23 acre parcel in the quiet Community of Lily Lake Estates. Enjoy paved roads into the development. This beautiful, level lot backs onto crown land which is adjacent to Lily Lake. This property provides a peaceful, country setting of living close to the water and the opportunity to enjoy non-motorized lake fun, with a quiet canoe or paddleboat on the water....this dream can be your reality, here in Lily Lake Estates! Find new amenties in Gibbons, only 13 min away- local grocery store, gas, restaurants, and Tim Hortons! As well as, schools, medical, dental, banks, and more. A convenient commute to Fort Sask, Edmonton and St. Albert.

# **Community Information**

Address 18 23329 Sh 651

Area Rural Sturgeon County
Subdivision Lily Lake Estates\_MSTU

City Rural Sturgeon County

County ALBERTA

Province AB

Postal Code T0A 1N0