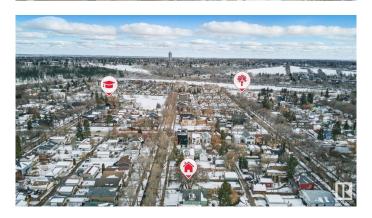

### \$569,000

1 Bedroom, 1.50 Bathroom, 1,132 sqft Single Family on 0.00 Acres

Riverdale, Edmonton, AB

Beautiful and large piece of property right in one of Edmonton's best neighborhoods Riverdale. Proximity to downtown, the River valley, steps away from Dogpatch Bistro and Bread and Butter bakery are the main takeaways with this great 50'x150' property. The home has recently undergone some abatement to get it ready for a large renovation. It can be brought back to life with a renovation or finish the process of bringing it down to make room for new development. There are renovation plans on the home and garage suite plans that are available to be added into the contract. This is definitely one worth considering in your property search!

## **Community Information**

Address 10184 90 Street

Area Edmonton
Subdivision Riverdale
City Edmonton
County ALBERTA

Province AB

Postal Code T5H 1R7

**Amenities** 

Amenities On Street Parking

Parking Single Garage Detached