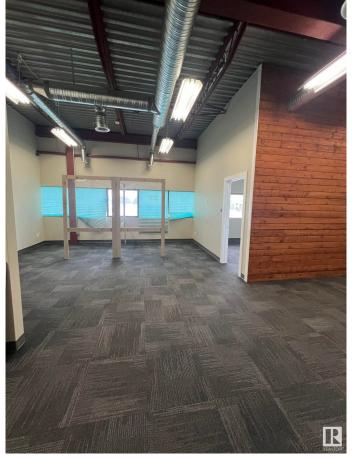

### \$0

0 Bedroom, 0.00 Bathroom, Retail on 0.00 Acres

Steinhauer, Edmonton, AB

Second Floor corner unit consisting of 2133 Square Feet. Bathroom in unit. Currently features multiple offices and open spaces. Located in a major shopping center with great exposure. 150 parking stalls. Mall is surrounded by residential neighbourhoods in a strategic location.