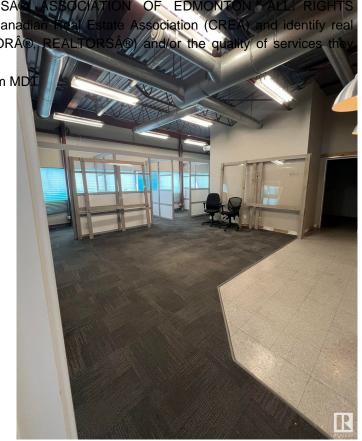

### \$0

0 Bedroom, 0.00 Bathroom, Retail on 0.00 Acres

Steinhauer, Edmonton, AB

Second Floor corner unit consisting of 2133 Square Feet. Bathroom in unit. Currently features multiple offices and open spaces. Located in a major shopping center with great exposure. 150 parking stalls. Mall is surrounded by residential neighbourhoods in a strategic location.