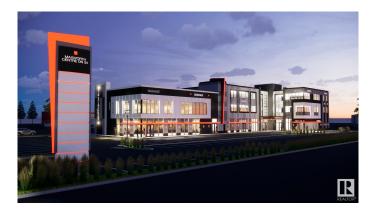

#### \$680,000

0 Bedroom, 0.00 Bathroom, Office on 0.00 Acres

Strathcona Industrial Park, Edmonton, AB

Versatile office spaces in a prime commercial district on 34 Ave., between Gateway Blvd. and 91 St. This highly accessible location offers excellent visibility and convenience, surrounded by a variety of businesses, restaurants, and retail establishments. Available units from 1650 sq. ft. Ideal for professional offices, startups, or expanding businesses, this space provides the perfect setting for growth and success. Take advantage of the high-traffic area and easy access to major roadways.