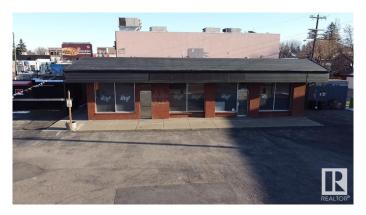

# \$2,100,000

0 Bedroom, 0.00 Bathroom, Land Commercial on 0.00 Acres

Westmount, Edmonton, AB

Prime Corner Lot in Westmount with Exceptional Redevelopment Opportunity. This high-profile corner lot is located in the heart of Edmonton's vibrant Westmount neighborhood, offering unmatched visibility along 124 Street and 107 Avenueâ€"a major commuter corridor with over 32,933 vehicles passing daily. This property presents a rare opportunity for redevelopment in one of Edmonton's most sought-after districts. Located in the city's premier main street shopping district, home to over 280 businesses, this site is perfectly positioned for a multi-family residential, mixed-use commercial, or retail redevelopment. With increasing demand for urban infill projects, this site is a perfect investment for developers and investors looking to capitalize on Edmonton's growing mixed-use and residential market.

# **Community Information**

| Address     | 12320 107 Avenue |
|-------------|------------------|
| Area        | Edmonton         |
| Subdivision | Westmount        |
| City        | Edmonton         |
| County      | ALBERTA          |
| Province    | AB               |
| Postal Code | T5M 1Z1          |
|             |                  |

## Exterior

| Exterior     | See Remarks |
|--------------|-------------|
| Construction | See Remarks |