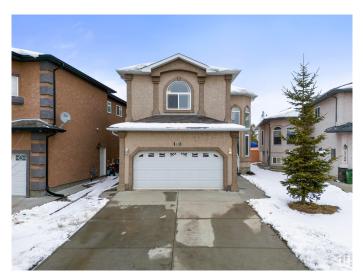

# \$745,997 - 3108 27 Avenue, Edmonton

MLS® #E4428557

#### \$745,997

7 Bedroom, 4.00 Bathroom, 2,687 sqft Single Family on 0.00 Acres

Silver Berry, Edmonton, AB

Located in the desirable Silverberry community, this spacious home offers 7 bedrooms and 4 bathrooms, making it ideal for large families or those seeking rental potential. The main floor features a bright and open layout with two Living areas a modern kitchen, dining area, and a bedroom perfect for office space. The upper floor includes a cozy loft area, 3 well-sized bedrooms with a large 4-piece ensuite and 2 walk-in closets in the primary bedroom. The FULLY FINISHED **BASEMENT** includes a Separate Entrance, 3 bed-1 bath suite complete with its own kitchen and laundry, perfect for extended family. Additional features include a backyard, double attached garage, and a prime location close to parks, schools, shopping, and public transit. This home offers both comfort and flexibility for a variety of living arrangements. Don't miss out!