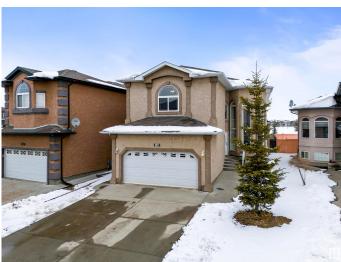

# \$745,997 - 3108 27 Avenue, Edmonton

MLS® #E4428557

#### \$745,997

7 Bedroom, 4.00 Bathroom, 2,687 sqft Single Family on 0.00 Acres

Silver Berry, Edmonton, AB

Located in the desirable Silverberry community, this spacious home offers 7 bedrooms and 4 bathrooms, making it ideal for large families or those seeking rental potential. The main floor features a bright and open layout with two Living areas a modern kitchen, dining area, and a bedroom perfect for office space. The upper floor includes a cozy loft area, 3 well-sized bedrooms with a large 4-piece ensuite and 2 walk-in closets in the primary bedroom. The FULLY FINISHED **BASEMENT** includes a Separate Entrance, 3 bed-1 bath suite complete with its own kitchen and laundry, perfect for extended family. Additional features include a backyard, double attached garage, and a prime location close to parks, schools, shopping, and public transit. This home offers both comfort and flexibility for a variety of living arrangements. Don't miss out!