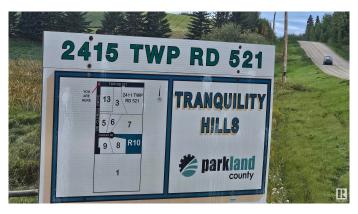

# **Community Information**

Address 2415 Twp Road 521

Area Rural Parkland County

Subdivision Tranquility Hills

City Rural Parkland County

County ALBERTA

Province AB

Postal Code T0E 0H0

# **Amenities**

Features R.V. Storage, See Remarks

Parking Spaces 10