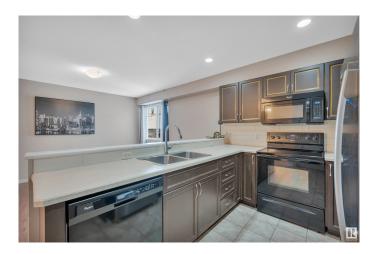

#### \$295,000

3 Bedroom, 2.50 Bathroom, 1,121 sqft Condo / Townhouse on 0.00 Acres

Alberta Avenue, Edmonton, AB

Discover comfort and convenience of this 2013 built townhouse in this spacious 3-bedroom. 2.5-bathroom townhouse. The main floor welcomes you with an open layout, featuring a bright living area, a dining space, and a modern kitchen with ample storage and a large peninsula. Upstairs, you'll find updated flooring throughout, a generous master suite with a private ensuite, and two additional bedrooms .The unfinished basement provides endless potential for customization, while the attached single-car garage adds convenience. Located minutes from downtown and close to schools. restaurants, and major commuting routes. This home is perfect for busy professionals or families.

## Interior

Interior Features ensuite bathroom

Appliances Dishwasher-Built-In, Dryer, Microwave Hood Fan, Stove-Electric,

Washer

Heating Forced Air-1, Natural Gas

Stories 2

Has Basement Yes

Basement Full, Unfinished