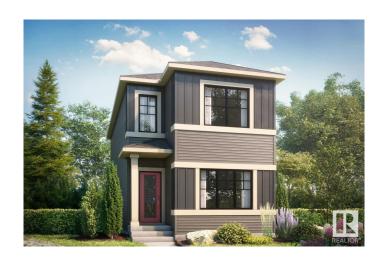

# **\$472,395 - 4309 Kinglet Drive, Edmonton**

MLS® #E4428421

# \$472,395

3 Bedroom, 2.50 Bathroom, 1,560 sqft Single Family on 0.00 Acres

Kinglet Gardens, Edmonton, AB

Welcome to this beautiful 3 bed 2.5 home in Kinglet by Big Lake! Featuring a open concept main floor with a convenient mud room. The open concept kitchen includes a walk-through pantry and large central island that opens up to the dining room and great room with a fireplace. On the second floor you will find two bedrooms plus the primary bedroom including a walk-in closet with dual ensuite sinks and so much more! Perfectly located close to parks, trails, and all amenities, including West Edmonton Mall and Big Lake! \*\*\*Please note home is still under constructions, interior photos/upgrades might differ\*\*\*