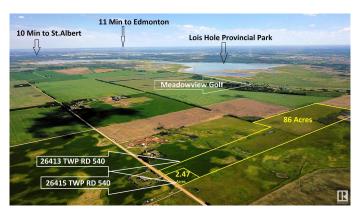

### \$299,800

0 Bedroom, 0.00 Bathroom, Rural on 2.47 Acres

None, Rural Sturgeon County, AB

DREAM ACREAGE - Ideally located at the TOP OF THE HILL just 10 MIN FROM ST.ALBERT, Edmonton or Spruce Grove. BUILD YOUR DREAM HOME with views to the South, ADD A SHOP or a Second Residence, all are PERMITTED UNDER THE ZONING. Newly subdivided 2.47 acres is 100m x 100m. Power and Gas at the road and less than 1km of gravel. GREAT OPPORTUNITY to get into the country and still be close to town. Adjacent 86 Acres of FARM LAND ALSO AVAILABLE - E4428414. High producing soil, seeded to pasture and hay and suitable for grains. Cross fenced and SET UP FOR HORSES with multiple ponds.

## **Community Information**

Address 26415 Twp Rd 540

Area Rural Sturgeon County

Subdivision None

City Rural Sturgeon County

County ALBERTA

Province AB

Postal Code T8T 1K6