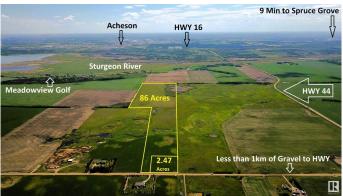

### \$299,800

0 Bedroom, 0.00 Bathroom, Rural on 2.47 Acres

None, Rural Sturgeon County, AB

DREAM ACREAGE - Ideally located at the TOP OF THE HILL just 10 MIN FROM ST.ALBERT, Edmonton or Spruce Grove. BUILD YOUR DREAM HOME with views to the South, ADD A SHOP or a Second Residence, all are PERMITTED UNDER THE ZONING. Newly subdivided 2.47 acres is 100m x 100m. Power and Gas at the road and less than 1km of gravel. GREAT OPPORTUNITY to get into the country and still be close to town. Adjacent 86 Acres of FARM LAND ALSO AVAILABLE - E4428414. High producing soil, seeded to pasture and hay and suitable for grains. Cross fenced and SET UP FOR HORSES with multiple ponds.

## **Community Information**

Address 26415 Twp Rd 540

Area Rural Sturgeon County

Subdivision None

City Rural Sturgeon County

County ALBERTA

Province AB

Postal Code T8T 1K6