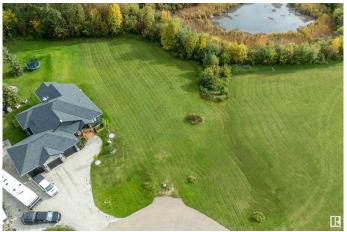

## \$189,900

0 Bedroom, 0.00 Bathroom, Rural on 0.50 Acres

Spring Lake Ranch, Rural Parkland County, AB

\*Price will increase on April 22\* Located on Spruce Crescent, Lot #29 EVER SKY is a spacious cul-de-sac property backing onto an expanse of treed ravine and Spring Lake Ranch's beautiful meadow. One of Phase 4's prime lots, it offers versatile home design options and optimal east light. Located in a cul-de-sac, this lot is great for families, with very little through traffic. Backing onto walking trails, and only a few minute walk to the lake. 5 min to renowned Blueberry School, 10 min to Stony Plain & 25 min to Edmonton. The community of Spring Lake offers several playgrounds, skating rink/basketball/pickle ball court & riding arena. You will love the community spirit with events such as the fall festival, Christmas contests, even drive in movies. \*\*Property borders in green are for illustration purposes only, and do not show the official surveyed property dimensions. \*\* GST will be added onto the sale price.

# **Exterior**

Exterior Features Backs Onto Park/Trees, Cul-De-Sac, Environmental Reserve, Flat Site,

Lake Access Property, Playground Nearby, Private Fishing, Schools