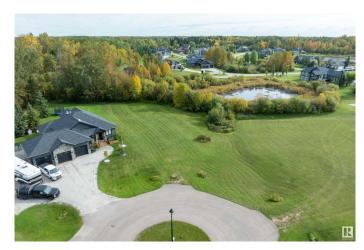

## \$189,900

0 Bedroom, 0.00 Bathroom, Rural on 0.50 Acres

Spring Lake Ranch, Rural Parkland County, AB

\*Price will increase on April 22\* Located on Spruce Crescent, Lot #29 EVER SKY is a spacious cul-de-sac property backing onto an expanse of treed ravine and Spring Lake Ranch's beautiful meadow. One of Phase 4's prime lots, it offers versatile home design options and optimal east light. Located in a cul-de-sac, this lot is great for families, with very little through traffic. Backing onto walking trails, and only a few minute walk to the lake. 5 min to renowned Blueberry School, 10 min to Stony Plain & 25 min to Edmonton. The community of Spring Lake offers several playgrounds, skating rink/basketball/pickle ball court & riding arena. You will love the community spirit with events such as the fall festival, Christmas contests, even drive in movies. \*\*Property borders in green are for illustration purposes only, and do not show the official surveyed property dimensions. \*\* GST will be added onto the sale price.

# **Exterior**

Exterior Features Backs Onto Park/Trees, Cul-De-Sac, Environmental Reserve, Flat Site,

Lake Access Property, Playground Nearby, Private Fishing, Schools