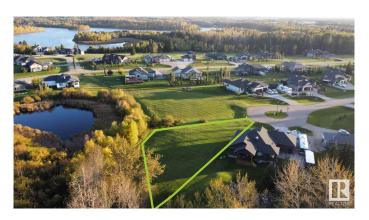

## \$189,900

0 Bedroom, 0.00 Bathroom, Rural on 0.50 Acres

Spring Lake Ranch, Rural Parkland County, AB

\*Price will increase on April 22\* Located on Spruce Crescent, Lot #29 EVER SKY is a spacious cul-de-sac property backing onto an expanse of treed ravine and Spring Lake Ranch's beautiful meadow. One of Phase 4's prime lots, it offers versatile home design options and optimal east light. Located in a cul-de-sac, this lot is great for families, with very little through traffic. Backing onto walking trails, and only a few minute walk to the lake. 5 min to renowned Blueberry School, 10 min to Stony Plain & 25 min to Edmonton. The community of Spring Lake offers several playgrounds, skating rink/basketball/pickle ball court & riding arena. You will love the community spirit with events such as the fall festival, Christmas contests, even drive in movies. \*\*Property borders in green are for illustration purposes only, and do not show the official surveyed property dimensions. \*\* GST will be added onto the sale price.