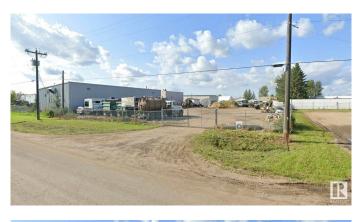

#### \$250,000

0 Bedroom, 0.00 Bathroom, Land Commercial on 0.00 Acres

Winterburn Industrial Area East, Edmonton, AB

Rare Development Opportunity: 0.50 Acre± (approximately 120'W x 180'D) development/storage parcel in Winterburn. Strategic Location: Easily accessible to Anthony Henday Drive and Yellowhead Trail with south exposure to 108 Avenue. Zoning: IM - Medium Industrial Zone accommodates a variety of industrial uses. Site Improvements: Lot is fenced and gravelled.