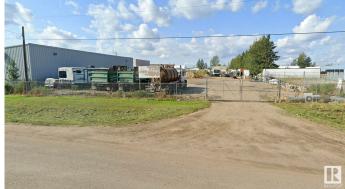

#### \$250,000

0 Bedroom, 0.00 Bathroom, Land Commercial on 0.00 Acres

Winterburn Industrial Area East, Edmonton, AB

Rare Development Opportunity: 0.50 Acre± (approximately 120'W x 180'D) development/storage parcel in Winterburn. Strategic Location: Easily accessible to Anthony Henday Drive and Yellowhead Trail with south exposure to 108 Avenue. Zoning: IM - Medium Industrial Zone accommodates a variety of industrial uses. Site Improvements: Lot is fenced and gravelled.