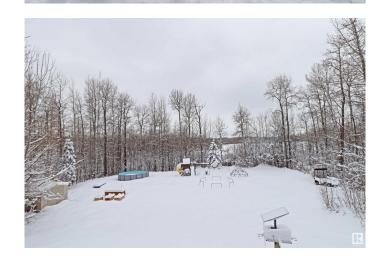

## \$575,000

5 Bedroom, 3.50 Bathroom, 1,501 sqft Rural on 1.56 Acres

Chickakoo Estates, Rural Parkland County, AB

Looking for that perfect acreage to raise a family? This absolutely stunning private and treed 1.56 acre pie lot in Chickakoo Estates is tucked away at the end of the road and backing a field. There's a total of 5 bedrooms and 3.5 baths, vaulted ceilings in the great room and main floor laundry! Fresh paint throughout including the classic white kitchen! Watch the kids and wildlife through the triple pane windows installed in 2020. Double attached garage is heated and there's plenty of room for RV or extra parking. The shingles were replaced in 2019, the water heater is newer, and central air was added in 2014!

### **Exterior**

Exterior Wood

Exterior Features No Through Road, Private Setting, Treed Lot

Construction Wood

Foundation Concrete Perimeter