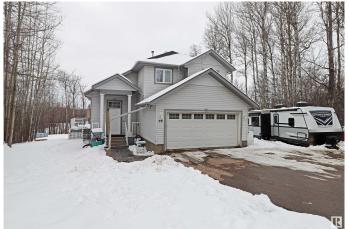

## \$575,000

5 Bedroom, 3.50 Bathroom, 1,501 sqft Rural on 1.56 Acres

Chickakoo Estates, Rural Parkland County, AB

Looking for that perfect acreage to raise a family? This absolutely stunning private and treed 1.56 acre pie lot in Chickakoo Estates is tucked away at the end of the road and backing a field. There's a total of 5 bedrooms and 3.5 baths, vaulted ceilings in the great room and main floor laundry! Fresh paint throughout including the classic white kitchen! Watch the kids and wildlife through the triple pane windows installed in 2020. Double attached garage is heated and there's plenty of room for RV or extra parking. The shingles were replaced in 2019, the water heater is newer, and central air was added in 2014!

Year Built 2001

Type Rural

Sub-Type Detached Single Family

Style 2 Storey
Status Active

### **Exterior**

Exterior Wood

Exterior Features No Through Road, Private Setting, Treed Lot

Construction Wood

Foundation Concrete Perimeter