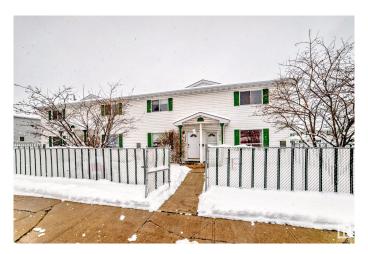

## \$249,000 - 1608 Millwoods Road, Edmonton

MLS® #E4428222

## \$249,000

2 Bedroom, 1.50 Bathroom, 1,026 sqft Condo / Townhouse on 0.00 Acres

Pollard Meadows, Edmonton, AB

Pollard Meadows 2 storey with condo fees of only \$200.00 monthly. This very clean and well located unit is great for first time buyers or investors. This upgraded 2 bedroom townhouse has very large bedrooms and a partially finished basement. Recent upgardes include laminated flooring, tiles, paint, light fixtures, HWT, sump pump, stove, dishwasher, 2pc bathroom and 4pc main bath. This niice floor plan has gas fireplace in the living room, good sized dining area and kitchen with plenty of cabinets. This condo complex has newer fencing and shingles. Located close to public transit, elementary school, junior high school, parks and shopping. Easy access to Anthony Henday and Calgary Trail.

Basement Full, Partially Finished

**Exterior** 

Exterior Wood, Vinyl

Exterior Features Fenced, Landscaped, Playground Nearby, Public Transportation,

Schools, Shopping Nearby

Roof Asphalt Shingles

Construction Wood, Vinyl