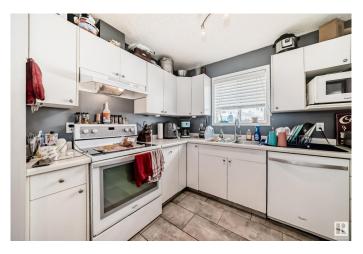

## \$249,000

2 Bedroom, 1.50 Bathroom, 1,026 sqft Condo / Townhouse on 0.00 Acres

Pollard Meadows, Edmonton, AB

Pollard Meadows 2 storey with condo fees of only \$200.00 monthly. This very clean and well located unit is great for first time buyers or investors. This upgraded 2 bedroom townhouse has very large bedrooms and a partially finished basement. Recent upgardes include laminated flooring, tiles, paint, light fixtures, HWT, sump pump, stove, dishwasher, 2pc bathroom and 4pc main bath. This niice floor plan has gas fireplace in the living room, good sized dining area and kitchen with plenty of cabinets. This condo complex has newer fencing and shingles. Located close to public transit, elementary school, junior high school, parks and shopping. Easy access to Anthony Henday and Calgary Trail.

Amenities See Remarks

Parking Stall

Interior

Appliances Dishwasher-Built-In, Dryer, Refrigerator, Stove-Electric, Washer,

Window Coverings

Heating Forced Air-1, Natural Gas

Stories 2

Has Basement Yes