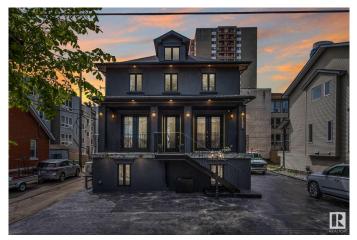

## \$1,495,000

0 Bedroom, 0.00 Bathroom, Office on 0.00 Acres

Wîhkwêntôwin, Edmonton, AB

**3 EXECUTIVE COMMERCIAL OFFICES** INSIDE ONE LUXURY OFFICE BUILDING IN THE HEART OF DOWNTOWN: A standout opportunity just off Jasper Ave! This fully rebuilt heritage property blends timeless elegance with modern upgradesâ€"ideal for office or retail use. Offering over 3 floors of versatile space, each level features a welcoming reception area with fireplace, private offices, designer washrooms, and two floors with kitchenettes. Highlights include marble floors, custom iron railings, contemporary lighting, and a stunning central staircase. Fully upgraded from top to bottom: new foundation, wiring, plumbing, HVAC, windows, roof, and more. Designed for a single business or multi-tenant use, with secure access to each level. Paved parking at the side and rear. Located just two blocks from High Street and Jasper Ave in Edmonton's vibrant core. A rare, high-impact investment you'II be proud to own!

Built in 1912