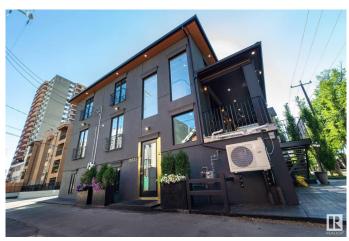

## \$1,495,000

0 Bedroom, 0.00 Bathroom, Office on 0.00 Acres

Wîhkwêntôwin, Edmonton, AB

**3 EXECUTIVE COMMERCIAL OFFICES** INSIDE ONE LUXURY OFFICE BUILDING IN THE HEART OF DOWNTOWN: A standout opportunity just off Jasper Ave! This fully rebuilt heritage property blends timeless elegance with modern upgradesâ€"ideal for office or retail use. Offering over 3 floors of versatile space, each level features a welcoming reception area with fireplace, private offices, designer washrooms, and two floors with kitchenettes. Highlights include marble floors, custom iron railings, contemporary lighting, and a stunning central staircase. Fully upgraded from top to bottom: new foundation, wiring, plumbing, HVAC, windows, roof, and more. Designed for a single business or multi-tenant use, with secure access to each level. Paved parking at the side and rear. Located just two blocks from High Street and Jasper Ave in Edmonton's vibrant core. A rare, high-impact investment you'II be proud to own!

Built in 1912