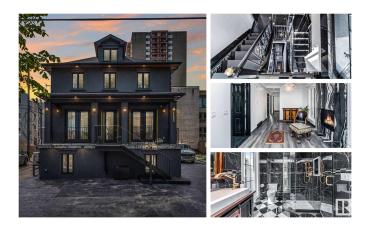

## \$1,495,000

0 Bedroom, 0.00 Bathroom, Office on 0.00 Acres

Wîhkwêntôwin, Edmonton, AB

**3 EXECUTIVE COMMERCIAL OFFICES** INSIDE ONE LUXURY OFFICE BUILDING IN THE HEART OF DOWNTOWN: A standout opportunity just off Jasper Ave! This fully rebuilt heritage property blends timeless elegance with modern upgradesâ€"ideal for office or retail use. Offering over 3 floors of versatile space, each level features a welcoming reception area with fireplace, private offices, designer washrooms, and two floors with kitchenettes. Highlights include marble floors, custom iron railings, contemporary lighting, and a stunning central staircase. Fully upgraded from top to bottom: new foundation, wiring, plumbing, HVAC, windows, roof, and more. Designed for a single business or multi-tenant use, with secure access to each level. Paved parking at the side and rear. Located just two blocks from High Street and Jasper Ave in Edmonton's vibrant core. A rare, high-impact investment you'II be proud to own!

Built in 1912