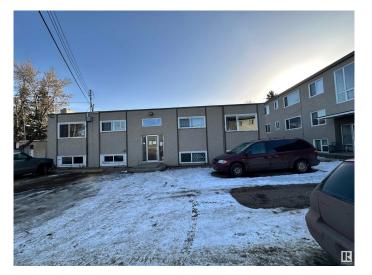

### \$2,400,000

0 Bedroom, 0.00 Bathroom, Multi-Family Commercial on 0.00 Acres

Sherbrooke, Edmonton, AB

Investor Alert! This 19-unit property is a fantastic investment opportunity, featuring 12 units in the South Wood Frame Building and 7 legal units and 1 non-conforming unit in the North Concrete Block Building, with a 5-bay garage at the rear. Situated on a large lot in Sherbrooke, just off St. Albert Trail and minutes from Westmount Mall, this property offers a prime location. The mix includes 13 one-bedroom, 6 two-bedroom units and 1 non-conforming bachelor.