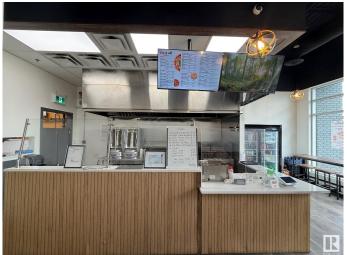

### \$299,000

0 Bedroom, 0.00 Bathroom, Business on 0.00 Acres

Ellerslie Industrial, Edmonton, AB

Pizza & Donair Restaurant for Sale â€" Prime Location in Ellerslie / Summerside, Edmonton An exciting opportunity to own a well-established pizza and donair restaurant in the high-traffic area of Ellerslie / Summerside, Edmonton! This turn-key business is ideal for aspiring entrepreneurs or experienced restaurateurs looking to expand. Prime Location â€" Situated in a growing residential and commercial hub with excellent visibility and foot traffic. Well-Equipped Kitchen â€" Fully functional with high-quality equipment, including pizza ovens, donair grills, coolers, and prep stations. Established Customer Base â€" A loyal following with strong takeout and delivery sales. Easy Operations â€" Proven menu and streamlined processes make it easy to run with minimal staff. Growth Potential – Opportunity to expand marketing, add online ordering platforms, or introduce new menu items.