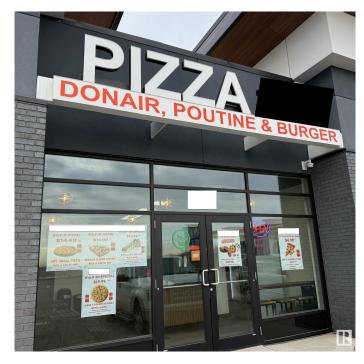

### \$299,000

0 Bedroom, 0.00 Bathroom, Business on 0.00 Acres

Ellerslie Industrial, Edmonton, AB

Pizza & Donair Restaurant for Sale â€" Prime Location in Ellerslie / Summerside, Edmonton An exciting opportunity to own a well-established pizza and donair restaurant in the high-traffic area of Ellerslie / Summerside, Edmonton! This turn-key business is ideal for aspiring entrepreneurs or experienced restaurateurs looking to expand. Prime Location â€" Situated in a growing residential and commercial hub with excellent visibility and foot traffic. Well-Equipped Kitchen â€" Fully functional with high-quality equipment, including pizza ovens, donair grills, coolers, and prep stations. Established Customer Base â€" A loyal following with strong takeout and delivery sales. Easy Operations â€" Proven menu and streamlined processes make it easy to run with minimal staff. Growth Potential – Opportunity to expand marketing, add online ordering platforms, or introduce new menu items.