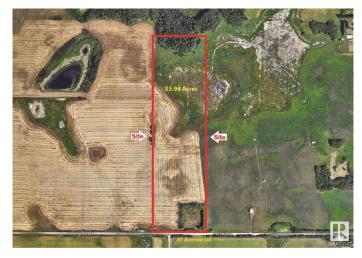

# \$4,500,000 - On 41 Ave Sw 1.84km East Of 50th Street, Edmonton

MLS® #E4428032

### \$4,500,000

0 Bedroom, 0.00 Bathroom, Land Commercial on 0.00 Acres

None, Edmonton, AB

Great Investment Land !!

### **Community Information**

| Address     | On 41 Ave Sw 1.84km East |
|-------------|--------------------------|
| Area        | Edmonton                 |
| Subdivision | None                     |
| City        | Edmonton                 |
| County      | ALBERTA                  |
| Province    | AB                       |
| Postal Code | T6X 2R6                  |