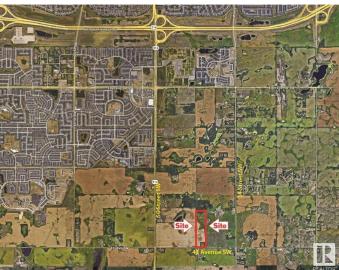

# \$4,500,000 - On 41 Ave Sw 1.84km East Of 50th Street, Edmonton

MLS® #E4428032

### \$4,500,000

0 Bedroom, 0.00 Bathroom, Land Commercial on 0.00 Acres

None, Edmonton, AB

Great Investment Land !!

### **Community Information**

| Address     | On 41 Ave Sw 1.84km East |
|-------------|--------------------------|
| Area        | Edmonton                 |
| Subdivision | None                     |
| City        | Edmonton                 |
| County      | ALBERTA                  |
| Province    | AB                       |
| Postal Code | T6X 2R6                  |