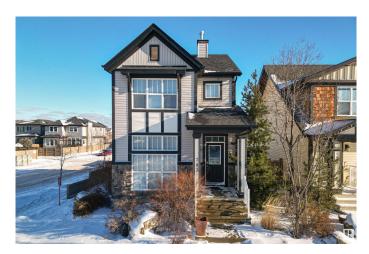

# \$510,000 - 703 Secord Boulevard, Edmonton

MLS® #E4427814

#### \$510,000

4 Bedroom, 3.50 Bathroom, 1,416 sqft Single Family on 0.00 Acres

Secord, Edmonton, AB

Welcome to this LOVELY 2-storey home nestled in the highly sought-after Secord community! From the moment you step inside, you'll be captivated by the OPEN FLOOR PLAN & ABUNDANCE of NATURAL LIGHT. The SPACIOUS living area features a COZY FIREPLACE, creating a warm & inviting ambiance & seamlessly flows into the kitchen & dining spaces. The kitchen is a SHOWSTOPPER with its SLEEK WHITE CABINETRY, GLEAMING STAINLESS STEEL APPLIANCES, MODERN FIXTURES, STYLISH BACKSPLASH, & a CENTRAL ISLAND offering extra seating & storage. Upstairs you'll find the IMPRESSIVE PRIMARY BDRM complete w/a WALK-IN CLOSET & LUXURIOUS 4PC ENSUITE, TWO additional bedrooms and a 4PC BATH complete the upper level. The FULLY FINISHED BASEMENT is visible from the main floor & offers even more living space, featuring a 4th BDRM, GENEROUS **RECREATION ROOM, a CHARMING OFFICE** NOOK, 4PC BATH, LAUNDRY, STORAGE, & a UTILITY ROOM. Step outside to enjoy the fully fenced backyard, complete with a DECK! Don't miss your chance to view this STUNNER!

Built in 2014

**Essential Information** 

| MLS® #         | E4427814               |
|----------------|------------------------|
| Price          | \$510,000              |
| Bedrooms       | 4                      |
| Bathrooms      | 3.50                   |
| Full Baths     | 3                      |
| Half Baths     | 1                      |
| Square Footage | 1,416                  |
| Acres          | 0.00                   |
| Year Built     | 2014                   |
| Туре           | Single Family          |
| Sub-Type       | Detached Single Family |
| Style          | 2 Storey               |
| Status         | Active                 |