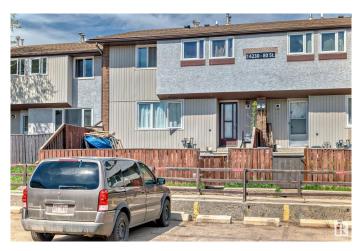

# \$168,800 - 3 14230 80 Street, Edmonton

MLS® #E4427756

### \$168,800

3 Bedroom, 1.00 Bathroom, 922 sqft Condo / Townhouse on 0.00 Acres

Kildare, Edmonton, AB

Discover this beautifully updated 3-bedroom, 2-storey townhouse in the heart of Kildare! Freshly painted and move-in ready, this bright and spacious home offers modern updates and fantastic value. The finished basement provides extra living space, while the fenced front yard is perfect for relaxing or entertaining. This home also features a new hot water tank, providing peace of mind for years to come, and with low condo fees, it offers both comfort and affordability. Some photos are virtually staged. Ideally situated with easy access to Yellowhead Trail and Anthony Henday, you're just minutes from schools, parks, shopping malls, playgrounds, and bus stopsâ€"everything you need is close by! Don't miss this fantastic opportunity!

## **Community Information**

Address 3 14230 80 Street

Area Edmonton

Subdivision Kildare

City Edmonton
County ALBERTA

Province AB

Postal Code T5C 1L6