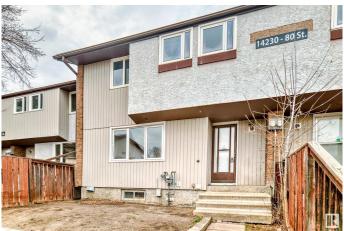

# \$168,800 - 3 14230 80 Street, Edmonton

MLS® #E4427756

### \$168,800

3 Bedroom, 1.00 Bathroom, 922 sqft Condo / Townhouse on 0.00 Acres

Kildare, Edmonton, AB

Discover this beautifully updated 3-bedroom, 2-storey townhouse in the heart of Kildare! Freshly painted and move-in ready, this bright and spacious home offers modern updates and fantastic value. The finished basement provides extra living space, while the fenced front yard is perfect for relaxing or entertaining. This home also features a new hot water tank, providing peace of mind for years to come, and with low condo fees, it offers both comfort and affordability. Some photos are virtually staged. Ideally situated with easy access to Yellowhead Trail and Anthony Henday, you're just minutes from schools, parks, shopping malls, playgrounds, and bus stopsâ€"everything you need is close by! Don't miss this fantastic opportunity!

## **Community Information**

Address 3 14230 80 Street

Area Edmonton

Subdivision Kildare

City Edmonton
County ALBERTA

Province AB

Postal Code T5C 1L6