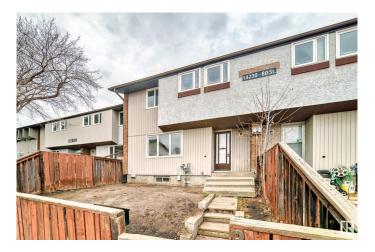

# \$168,800 - 3 14230 80 Street, Edmonton

MLS® #E4427756

### \$168,800

3 Bedroom, 1.00 Bathroom, 922 sqft Condo / Townhouse on 0.00 Acres

Kildare, Edmonton, AB

Discover this beautifully updated 3-bedroom, 2-storey townhouse in the heart of Kildare! Freshly painted and move-in ready, this bright and spacious home offers modern updates and fantastic value. The finished basement provides extra living space, while the fenced front yard is perfect for relaxing or entertaining. This home also features a new hot water tank, providing peace of mind for years to come, and with low condo fees, it offers both comfort and affordability. Some photos are virtually staged. Ideally situated with easy access to Yellowhead Trail and Anthony Henday, you're just minutes from schools, parks, shopping malls, playgrounds, and bus stopsâ€"everything you need is close by! Don't miss this fantastic opportunity!

## **Community Information**

Address 3 14230 80 Street

Area Edmonton

Subdivision Kildare

City Edmonton
County ALBERTA

Province AB

Postal Code T5C 1L6