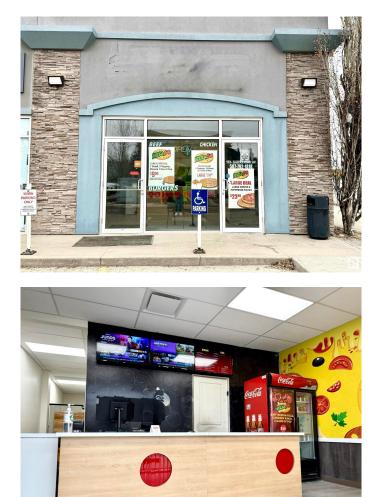

#### \$199,000

0 Bedroom, 0.00 Bathroom, Business on 0.00 Acres

Ellerslie, Edmonton, AB

Prime turnkey food-related business opportunity at Ellerslie & Parsons Road! This 1,279 SF space is easily convertible into any cuisine, featuring a 10-foot canopy, a walk-in cooler, and many more with options for both takeaway and seating with minor modifications. Located in a high-traffic, busy plaza alongside Starbucks and The Canadian Brewhouse, this space offers excellent visibility and customer flow, making it ideal for a restaurant, café, Bakery or any food venture.