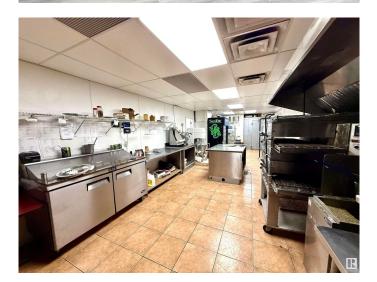

#### \$199,000

0 Bedroom, 0.00 Bathroom, Business on 0.00 Acres

Ellerslie, Edmonton, AB

Prime turnkey food-related business opportunity at Ellerslie & Parsons Road! This 1,279 SF space is easily convertible into any cuisine, featuring a 10-foot canopy, a walk-in cooler, and many more with options for both takeaway and seating with minor modifications. Located in a high-traffic, busy plaza alongside Starbucks and The Canadian Brewhouse, this space offers excellent visibility and customer flow, making it ideal for a restaurant, café, Bakery or any food venture.