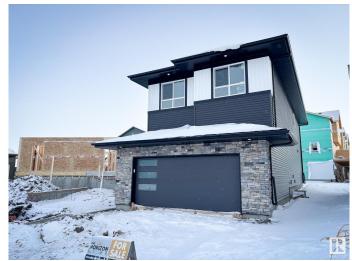

# \$679,900 - 102 Edgefield Way, St. Albert

MLS® #E4427527

## \$679,900

3 Bedroom, 2.50 Bathroom, 2,379 sqft Single Family on 0.00 Acres

Erin Ridge North, St. Albert, AB

Discover the ideal fusion of modern design and functional living with the Alchemy model by One Horizon Living. This carefully crafted 2,282-square-foot residence offers a contemporary aesthetic both inside and out with open to below. Explore detailed exterior and interior renderings that highlight Alchemy's architectural beauty and thoughtfully planned interiors. Key features include expansive living areas, a state-of-the-art kitchen, and elegant finishes throughout. Alchemy is designed to enhance your lifestyle, ensuring every square foot is utilized to its fullest potential. All this with a professionally fully finished basement with the same quality, specs and warranty provide through out the home.

#### **Exterior**

Exterior Wood, Brick, Vinyl

Exterior Features See Remarks

Roof Asphalt Shingles
Construction Wood, Brick, Vinyl
Foundation Concrete Perimeter