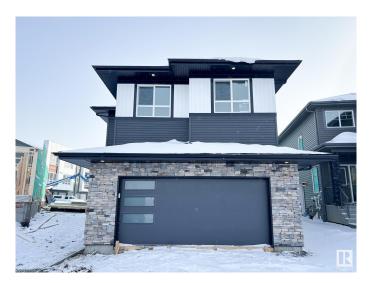

# \$679,900 - 102 Edgefield Way, St. Albert

MLS® #E4427527

## \$679,900

3 Bedroom, 2.50 Bathroom, 2,379 sqft Single Family on 0.00 Acres

Erin Ridge North, St. Albert, AB

Discover the ideal fusion of modern design and functional living with the Alchemy model by One Horizon Living. This carefully crafted 2,282-square-foot residence offers a contemporary aesthetic both inside and out with open to below. Explore detailed exterior and interior renderings that highlight Alchemy's architectural beauty and thoughtfully planned interiors. Key features include expansive living areas, a state-of-the-art kitchen, and elegant finishes throughout. Alchemy is designed to enhance your lifestyle, ensuring every square foot is utilized to its fullest potential. All this with a professionally fully finished basement with the same quality, specs and warranty provide through out the home.

#### **Exterior**

Exterior Wood, Brick, Vinyl

Exterior Features See Remarks

Roof Asphalt Shingles
Construction Wood, Brick, Vinyl
Foundation Concrete Perimeter