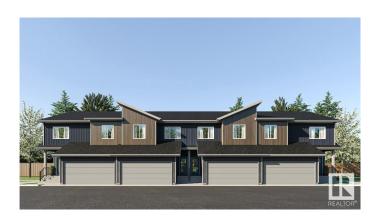

# \$454,899

3 Bedroom, 2.50 Bathroom, 1,668 sqft Condo / Townhouse on 0.00 Acres

Mattson, Edmonton, AB

Welcome to The Rise at Mattson! These attached-garage townhomes offer farmhouse vibes with a modern twist in Southeast Edmonton's highly sought-after Mattson community. Unit 6 is an interior unit as part of a fourplex, featuring our double-attached garage model, the Equinox, which includes 1,623 square feet of living space with an option to develop the basement. . EQUINOX FEATURES: Coastal Contemporary Exterior Gorgeous Galley Kitchen Cozy Dining Nook + Living Room Spacious Loft + 3 Bedrooms Upstairs 3-piece Primary Ensuite + Walk-in Closet Please note this is an interior unit so legal suite is not an option. Renderings illustrate the end unit layout for visual reference only. This 57-unit project features multiple units at different stages of construction. Photos are representative.