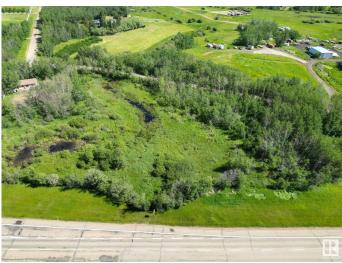

#### \$399,900

0 Bedroom, 0.00 Bathroom, Rural on 3.36 Acres

Doru Road, Rural Strathcona County, AB

Build Your Dream Home Less Than 10 Minutes from the City!Escape city life and enjoy the serene acreage lifestyle on 3.25 acres of private land in an amazing residential neighborhood on Daru Road, Sherwood Park. This prime lot is nestled in a prime development and offers full privacy with numerous trees. Features: Utilities: -Gas and electrical services are already available on the lot.-Location: Across the street is a well-maintained large community park, perfect for family outings and recreational activities.-Scenic Landmark: Situated near one of the largest estate homes in Alberta, known for its far-reaching Ferris wheel and eye-catching holiday lights and décor. Customization: There's also the option to have your spec home designed and built by well-known and trusted professionals, Luxury Home Builders.Don't miss out on this incredible opportunity to create your dream home in a peaceful, yet conveniently located area!

## Exterior

Exterior Features Corner Lot, Schools, Shopping Nearby, Treed Lot