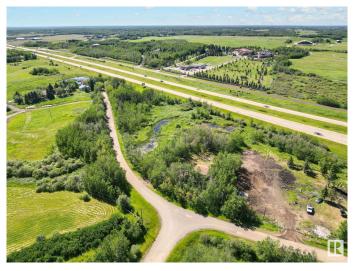

#### \$399,900

0 Bedroom, 0.00 Bathroom, Rural on 3.36 Acres

Doru Road, Rural Strathcona County, AB

Build Your Dream Home Less Than 10 Minutes from the City!Escape city life and enjoy the serene acreage lifestyle on 3.25 acres of private land in an amazing residential neighborhood on Daru Road, Sherwood Park. This prime lot is nestled in a prime development and offers full privacy with numerous trees. Features: Utilities: -Gas and electrical services are already available on the lot.-Location: Across the street is a well-maintained large community park, perfect for family outings and recreational activities.-Scenic Landmark: Situated near one of the largest estate homes in Alberta, known for its far-reaching Ferris wheel and eye-catching holiday lights and décor. Customization: There's also the option to have your spec home designed and built by well-known and trusted professionals, Luxury Home Builders.Don't miss out on this incredible opportunity to create your dream home in a peaceful, yet conveniently located area!

## Exterior

Exterior Features Corner Lot, Schools, Shopping Nearby, Treed Lot