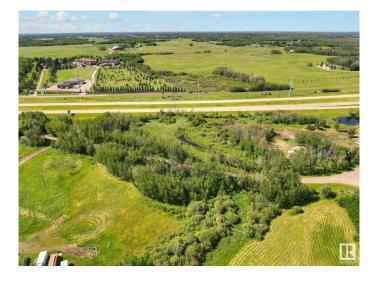

#### \$399,900

0 Bedroom, 0.00 Bathroom, Rural on 3.36 Acres

Doru Road, Rural Strathcona County, AB

Build Your Dream Home Less Than 10 Minutes from the City!Escape city life and enjoy the serene acreage lifestyle on 3.25 acres of private land in an amazing residential neighborhood on Daru Road, Sherwood Park. This prime lot is nestled in a prime development and offers full privacy with numerous trees. Features: Utilities: -Gas and electrical services are already available on the lot.-Location: Across the street is a well-maintained large community park, perfect for family outings and recreational activities.-Scenic Landmark: Situated near one of the largest estate homes in Alberta, known for its far-reaching Ferris wheel and eye-catching holiday lights and décor. Customization: There's also the option to have your spec home designed and built by well-known and trusted professionals, Luxury Home Builders.Don't miss out on this incredible opportunity to create your dream home in a peaceful, yet conveniently located area!

## Exterior

Exterior Features Corner Lot, Schools, Shopping Nearby, Treed Lot