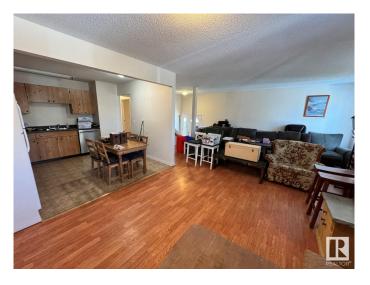

### \$194,900

4 Bedroom, 1.00 Bathroom, 1,055 sqft Condo / Townhouse on 0.00 Acres

La Perle, Edmonton, AB

\*Please note\* property is sold "as is where is at time of possession―. No warranties or representations

#### Interior

| Appliances   | See Remarks               |
|--------------|---------------------------|
| Heating      | Forced Air-1, Natural Gas |
| Stories      | 1                         |
| Has Basement | Yes                       |
| Basement     | Full, Partially Finished  |