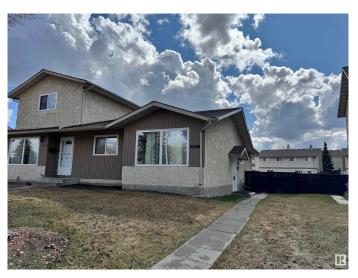

# \$194,900 - N/A, Edmonton

MLS® #E4427385

### \$194,900

4 Bedroom, 1.00 Bathroom, 1,055 sqft Condo / Townhouse on 0.00 Acres

La Perle, Edmonton, AB

\*Please note\* property is sold "as is where is at time of possession―. No warranties or representations

#### Exterior

| Exterior          | Wood, Stucco                                                        |
|-------------------|---------------------------------------------------------------------|
| Exterior Features | Fenced, Landscaped, Public Transportation, Schools, Shopping Nearby |
| Roof              | Asphalt Shingles                                                    |
| Construction      | Wood, Stucco                                                        |
| Foundation        | Concrete Perimeter                                                  |