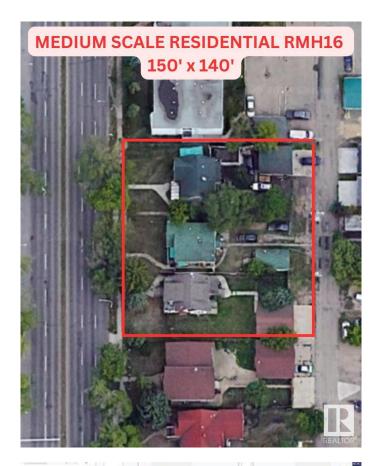

# \$990,000 - 11011/15/21 109 Street, Edmonton

MLS® #E4427324

#### \$990,000

0 Bedroom, 0.00 Bathroom, Land Commercial on 0.00 Acres

Central Mcdougall, Edmonton, AB

150'x140' REDEVELOPMENT ALERT in Central McDougall! Medium Scale Residential RM H16 zoning, right on 109 Street. 3 Lots Side x Side for a total frontage of 150'x140' HUGE potential for a low rise apartment building, 4plexes or skinnies – 24 units minimum! Great potential for CMHC MLI products in this location. This location is excellent for future redevelopment, close to amenities, public transit, LRT, NAIT, minutes from downtown & on a street where other redevelopment is already happening & more being planned all the time. Take advantage of the City encouraging higher density & development & secure your next project!