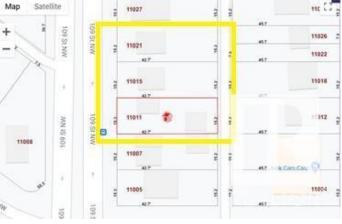

# \$990,000 - 11011/15/21 109 Street, Edmonton

MLS® #E4427324

#### \$990,000

0 Bedroom, 0.00 Bathroom, Land Commercial on 0.00 Acres

Central Mcdougall, Edmonton, AB

150'x140' REDEVELOPMENT ALERT in Central McDougall! Medium Scale Residential RM H16 zoning, right on 109 Street. 3 Lots Side x Side for a total frontage of 150'x140' HUGE potential for a low rise apartment building, 4plexes or skinnies – 24 units minimum! Great potential for CMHC MLI products in this location. This location is excellent for future redevelopment, close to amenities, public transit, LRT, NAIT, minutes from downtown & on a street where other redevelopment is already happening & more being planned all the time. Take advantage of the City encouraging higher density & development & secure your next project!

### **Community Information**

| Address | 11011/15/21 109 Street |
|---------|------------------------|
| Area    | Edmonton               |

| Subdivision | Central Mcdougall |
|-------------|-------------------|
| City        | Edmonton          |
| County      | ALBERTA           |
| Province    | AB                |
| Postal Code | T5G 2V8           |