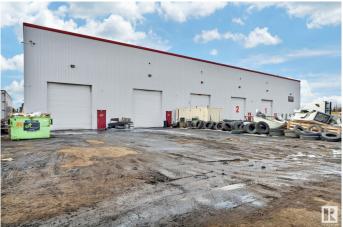

## \$6,500,000

0 Bedroom, 0.00 Bathroom, Industrial on 0.00 Acres

Southeast Industrial (Edmonton), Edmonton, AB

Prime Industrial Property on 34 St offers a ű16,200 SF multi-bay warehouse on a 4.81-Acre lot, boasting a low site coverage ratio of just 7.6%â€" providing a versatile opportunity for owner-users or investors seeking a multi-tenant asset. The fully graveled and fenced yard provides excellent functionality for storage, fleet parking, or industrial operations. Designed for efficiency, the building includes five (5) grade loading doors (14' x 16'), 3-phase power supply, and impressive ceiling heights of 33 feet in the front and 26 feet in the back. With minimal office buildout, this property prioritizes efficient warehouse and yard space. Conveniently located with direct access from 34 Street, and positioned between Sherwood Park Freeway and Whitemud Drive, it offers seamless connectivity and is just 5 minutes from Anthony Henday Drive. Don't miss this rare opportunity to secure a well-positioned industrial property with excellent access and flexibility. Close to all Amenities & Shopping Centre. Must See !!!!!