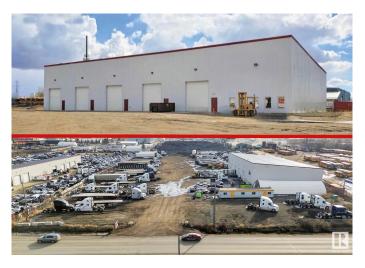

## \$6,500,000

0 Bedroom, 0.00 Bathroom, Industrial on 0.00 Acres

Southeast Industrial (Edmonton), Edmonton, AB

Prime Industrial Property on 34 St offers a ű16,200 SF multi-bay warehouse on a 4.81-Acre lot, boasting a low site coverage ratio of just 7.6%â€" providing a versatile opportunity for owner-users or investors seeking a multi-tenant asset. The fully graveled and fenced yard provides excellent functionality for storage, fleet parking, or industrial operations. Designed for efficiency, the building includes five (5) grade loading doors (14' x 16'), 3-phase power supply, and impressive ceiling heights of 33 feet in the front and 26 feet in the back. With minimal office buildout, this property prioritizes efficient warehouse and yard space. Conveniently located with direct access from 34 Street, and positioned between Sherwood Park Freeway and Whitemud Drive, it offers seamless connectivity and is just 5 minutes from Anthony Henday Drive. Don't miss this rare opportunity to secure a well-positioned industrial property with excellent access and flexibility. Close to all Amenities & Shopping Centre. Must See !!!!!