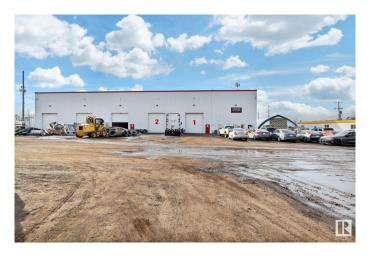

## \$6,500,000

0 Bedroom, 0.00 Bathroom, Industrial on 0.00 Acres

Southeast Industrial (Edmonton), Edmonton, AB

Prime Industrial Property on 34 St offers a ű16,200 SF multi-bay warehouse on a 4.81-Acre lot, boasting a low site coverage ratio of just 7.6%â€" providing a versatile opportunity for owner-users or investors seeking a multi-tenant asset. The fully graveled and fenced yard provides excellent functionality for storage, fleet parking, or industrial operations. Designed for efficiency, the building includes five (5) grade loading doors (14' x 16'), 3-phase power supply, and impressive ceiling heights of 33 feet in the front and 26 feet in the back. With minimal office buildout, this property prioritizes efficient warehouse and yard space. Conveniently located with direct access from 34 Street, and positioned between Sherwood Park Freeway and Whitemud Drive, it offers seamless connectivity and is just 5 minutes from Anthony Henday Drive. Don't miss this rare opportunity to secure a well-positioned industrial property with excellent access and flexibility. Close to all Amenities & Shopping Centre. Must See !!!!!