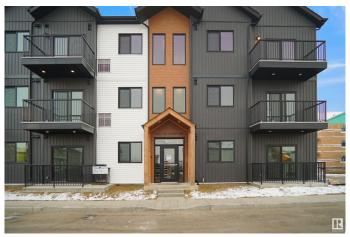

## \$184,998

1 Bedroom, 1.00 Bathroom, 565 sqft Condo / Townhouse on 0.00 Acres

Secord, Edmonton, AB

Welcome to Nordic Village in Secord, where we master the art of Scandinavian design. This urban flat is StreetSide Developments "Lykke" model which has modern Nordic farmhouse architecture and energy efficient construction, our maintenance free townhomes & urban flats offer the amenities you need â€" without the big price tag. Here's what you can expect to find in this exciting new West Edmonton community. Modern finishes including quartz counters & vinyl plank flooring. Ample visitor parking, close to all amenities and much more. This unit includes a packaged terminal air conditioner and stainless steel appliances. This home is now move in ready!

### Interior

Appliances Dishwasher-Built-In, Microwave Hood Fan, Refrigerator, Stacked

Washer/Dryer, Stove-Electric

Heating Forced Air-1, Natural Gas