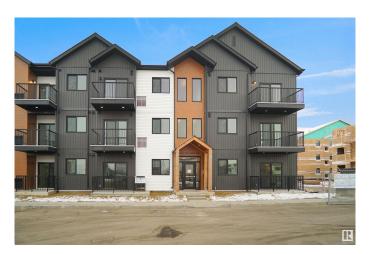

# \$184,998 - 301 9227 228 Street, Edmonton

MLS® #E4427271

## \$184,998

1 Bedroom, 1.00 Bathroom, 565 sqft Condo / Townhouse on 0.00 Acres

Secord, Edmonton, AB

Welcome to Nordic Village in Secord, where we master the art of Scandinavian design. This urban flat is StreetSide Developments "Lykke" model which has modern Nordic farmhouse architecture and energy efficient construction, our maintenance free townhomes & urban flats offer the amenities you need â€" without the big price tag. Here's what you can expect to find in this exciting new West Edmonton community. Modern finishes including quartz counters & vinyl plank flooring. Ample visitor parking, close to all amenities and much more. This unit includes a packaged terminal air conditioner and stainless steel appliances. This home is now move in ready!

## **Exterior**

Exterior Wood, Vinyl

Exterior Features Airport Nearby, Golf Nearby, Landscaped, Park/Reserve, Playground

Nearby, Public Swimming Pool, Public Transportation, Schools,

Shopping Nearby, See Remarks