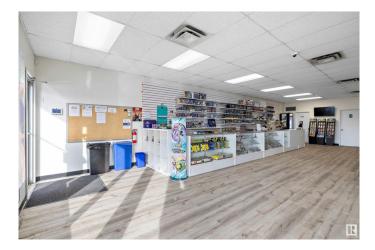

### \$389,000

0 Bedroom, 0.00 Bathroom, Retail on 0.00 Acres

Glenwood (Edmonton), Edmonton, AB

PRIME West Edmonton commercial condo in a well-maintained complex near Jasper Transit Centre! This versatile space has been extensively renovatedâ€"top of the line laminate flooring, fresh paint, modern window coverings, and an updated bathroom. A brand-new furnace (2024) ensures comfort year-round and a roof top individual A/C unit provides for summer comfort. Secure your investment with electric security shutters (remote-controlled), outdoor security lighting and securtiy patrolled parking lot. Scramble parking in front, ample street parking, three dedicated stalls at the rear and a convenient rear loading door/fire exit. Price includes shelves, TV mount, baskets and cork board. The reasonable condo fees make this an unbeatable opportunity for business owners or investors.