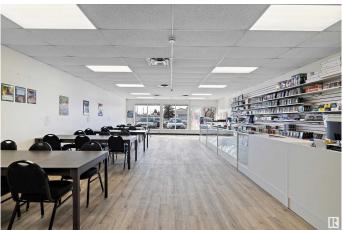

### \$389,000

0 Bedroom, 0.00 Bathroom, Retail on 0.00 Acres

Glenwood (Edmonton), Edmonton, AB

PRIME West Edmonton commercial condo in a well-maintained complex near Jasper Transit Centre! This versatile space has been extensively renovatedâ€"top of the line laminate flooring, fresh paint, modern window coverings, and an updated bathroom. A brand-new furnace (2024) ensures comfort year-round and a roof top individual A/C unit provides for summer comfort. Secure your investment with electric security shutters (remote-controlled), outdoor security lighting and securtiy patrolled parking lot. Scramble parking in front, ample street parking, three dedicated stalls at the rear and a convenient rear loading door/fire exit. Price includes shelves, TV mount, baskets and cork board. The reasonable condo fees make this an unbeatable opportunity for business owners or investors.