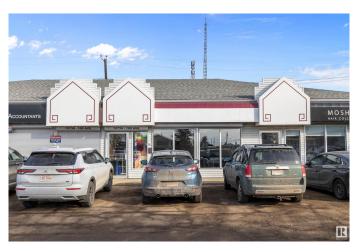

# \$389,000 - 15734 100 Avenue, Edmonton

MLS® #E4427235

### \$389,000

0 Bedroom, 0.00 Bathroom, Retail on 0.00 Acres

Glenwood (Edmonton), Edmonton, AB

PRIME West Edmonton commercial condo in a well-maintained complex near Jasper Transit Centre! This versatile space has been extensively renovatedâ€"top of the line laminate flooring, fresh paint, modern window coverings, and an updated bathroom. A brand-new furnace (2024) ensures comfort year-round and a roof top individual A/C unit provides for summer comfort. Secure your investment with electric security shutters (remote-controlled), outdoor security lighting and securtiy patrolled parking lot. Scramble parking in front, ample street parking, three dedicated stalls at the rear and a convenient rear loading door/fire exit. Price includes shelves, TV mount, baskets and cork board. The reasonable condo fees make this an unbeatable opportunity for business owners or investors.