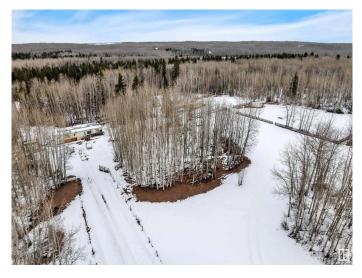

#### \$399,000

0 Bedroom, 0.00 Bathroom, Rural on 40.00 Acres

None, Rural Leduc County, AB

Great 40 acre piece of beautiful tree property, located on the northwest tip of Wizard Lake. Would be a perfect place for recreation, or to build your dream home. All services are on the property. Please note that the mobile homes currently on the property belong to the tenant and are not included in this sale.

#### Exterior

Exterior Features Treed Lot, See Remarks