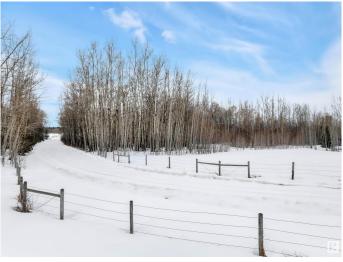

#### \$399,000

0 Bedroom, 0.00 Bathroom, Rural on 40.00 Acres

None, Rural Leduc County, AB

Great 40 acre piece of beautiful tree property, located on the northwest tip of Wizard Lake. Would be a perfect place for recreation, or to build your dream home. All services are on the property. Please note that the mobile homes currently on the property belong to the tenant and are not included in this sale.

#### Exterior

Exterior Features Treed Lot, See Remarks