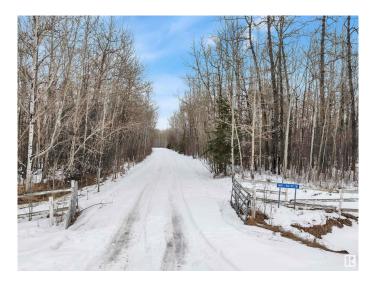

#### \$399,000

0 Bedroom, 0.00 Bathroom, Rural on 40.00 Acres

None, Rural Leduc County, AB

Great 40 acre piece of beautiful tree property, located on the northwest tip of Wizard Lake. Would be a perfect place for recreation, or to build your dream home. All services are on the property. Please note that the mobile homes currently on the property belong to the tenant and are not included in this sale.

#### Exterior

Exterior Features Treed Lot, See Remarks