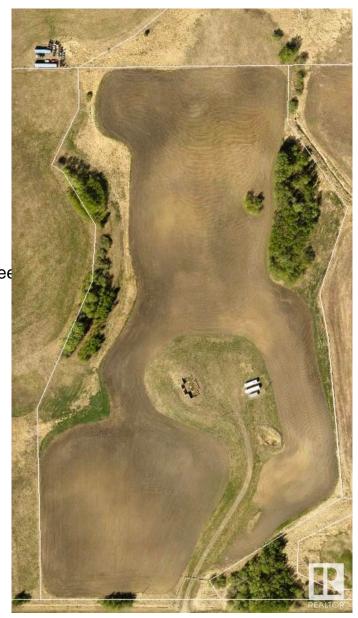

### \$420,000

0 Bedroom, 0.00 Bathroom, Rural on 18.29 Acres

None, Rural Strathcona County, AB

Prime 18-Acre Parcel Near Sherwood Park & Fort Saskatchewan! Discover the convenience of rural privacy and urban convenience with this fully fenced property, ideally located just minutes from both Sherwood Park and Fort Saskatchewan. With power and natural gas already brought onto the property, much of the prep work is already complete making this an excellent opportunity to build your dream home. A gravel driveway leads directly to the building site, where a concrete foundation is already in place. With an engineering report, you can confirm if the property is ready to build on or, if you prefer to start fresh, the sellers are open to removing the existing foundation. Enjoy open, usable acres for recreation, farming, or future development you choose how to make it your own!

## **Community Information**

Address Twp 540 Range Road 212

Area Rural Strathcona County

Subdivision None

City Rural Strathcona County

County ALBERTA

Province AB

Postal Code T8G 2C2