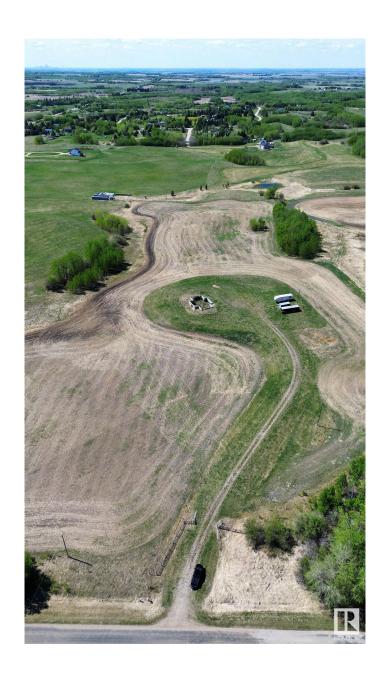

### \$420,000

0 Bedroom, 0.00 Bathroom, Rural on 18.29 Acres

None, Rural Strathcona County, AB

Prime 18-Acre Parcel Near Sherwood Park & Fort Saskatchewan! Discover the convenience of rural privacy and urban convenience with this fully fenced property, ideally located just minutes from both Sherwood Park and Fort Saskatchewan. With power and natural gas already brought onto the property, much of the prep work is already complete making this an excellent opportunity to build your dream home. A gravel driveway leads directly to the building site, where a concrete foundation is already in place. With an engineering report, you can confirm if the property is ready to build on or, if you prefer to start fresh, the sellers are open to removing the existing foundation. Enjoy open, usable acres for recreation, farming, or future development you choose how to make it your own!

**Exterior** 

Exterior Features Fenced, Recreation Use, See