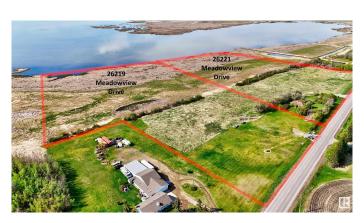

## \$699,000

0 Bedroom, 0.00 Bathroom, Rural on 12.28 Acres

None, Rural Sturgeon County, AB

12.28 Acres on Big Lake just 4 kms west of St. Albert city limits. Build your dream home with a walk out basement backing on to Lois Hole Provincial Park and no worries about future development behind you. Sandpiper Golf Course to the east and Meadowview Golf Course to the west. Driveway access in place on paved road. Ideal lot for a large home and a secondary residence is permitted. Lots or room for oversized garage and shop. There is an adjacent parcel for sale on the east side containing 10.8 acres with an old home still on the property but it is uninhabitable. Real Property Report available.

## **Community Information**

Address 26221 Meadowview Drive

Area Rural Sturgeon County

Subdivision None

City Rural Sturgeon County

County ALBERTA

Province AB

Postal Code T8T 0L3

## **Exterior**

Exterior Features Backs Onto Lake, Environmental Reserve, Golf Nearby, Lake Access

Property, Lake View, Park/Reserve, Waterfront Property

Lot Description 188.72 Meter Frontage