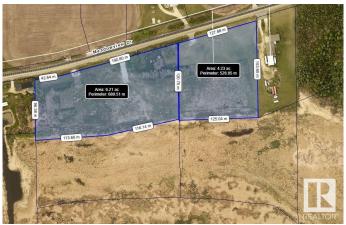

## \$699,000

0 Bedroom, 0.00 Bathroom, Rural on 12.28 Acres

None, Rural Sturgeon County, AB

12.28 Acres on Big Lake just 4 kms west of St. Albert city limits. Build your dream home with a walk out basement backing on to Lois Hole Provincial Park and no worries about future development behind you. Sandpiper Golf Course to the east and Meadowview Golf Course to the west. Driveway access in place on paved road. Ideal lot for a large home and a secondary residence is permitted. Lots or room for oversized garage and shop. There is an adjacent parcel for sale on the east side containing 10.8 acres with an old home still on the property but it is uninhabitable. Real Property Report available.

## **Exterior**

Exterior Features Backs Onto Lake, Environmental Reserve, Golf Nearby, Lake Access

Property, Lake View, Park/Reserve, Waterfront Property

Lot Description 188.72 Meter Frontage