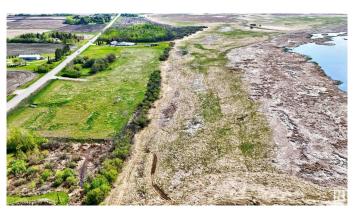

## \$699,000

0 Bedroom, 0.00 Bathroom, Rural on 12.28 Acres

None, Rural Sturgeon County, AB

12.28 Acres on Big Lake just 4 kms west of St. Albert city limits. Build your dream home with a walk out basement backing on to Lois Hole Provincial Park and no worries about future development behind you. Sandpiper Golf Course to the east and Meadowview Golf Course to the west. Driveway access in place on paved road. Ideal lot for a large home and a secondary residence is permitted. Lots or room for oversized garage and shop. There is an adjacent parcel for sale on the east side containing 10.8 acres with an old home still on the property but it is uninhabitable. Real Property Report available.

## **Exterior**

Exterior Features Backs Onto Lake, Environmental Reserve, Golf Nearby, Lake Access

Property, Lake View, Park/Reserve, Waterfront Property

Lot Description 188.72 Meter Frontage