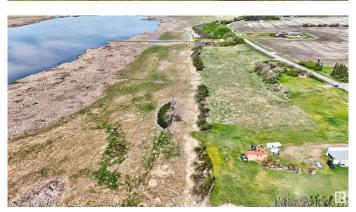

## \$699,000

0 Bedroom, 0.00 Bathroom, Rural on 10.60 Acres

None, Rural Sturgeon County, AB

Build your dream home on 10.6 Acres backing on to Lois Hole Provincial Park and overlooking Big Lake. Nestled between 2 golf courses on Meadowview Drive this site is just under 4 Kms to St Albert city limits. Driveway access in place on paved road. Ideal lot for a large home with walk out basement. You can also build a secondary residence just over 1200 square feet in size. There is an adjacent parcel for sale on the west side containing 12.28 acres with an old home still on the property but it is uninhabitable. Real Property Report available.

### **Exterior**

Exterior Features Backs Onto Lake, Environmental Reserve, Golf Nearby, Lake Access

Property, Lake View, No Back Lane, No Through Road, Park/Reserve,

Waterfront Property