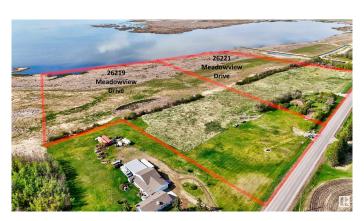

## \$699,000

0 Bedroom, 0.00 Bathroom, Rural on 10.60 Acres

None, Rural Sturgeon County, AB

Build your dream home on 10.6 Acres backing on to Lois Hole Provincial Park and overlooking Big Lake. Nestled between 2 golf courses on Meadowview Drive this site is just under 4 Kms to St Albert city limits. Driveway access in place on paved road. Ideal lot for a large home with walk out basement. You can also build a secondary residence just over 1200 square feet in size. There is an adjacent parcel for sale on the west side containing 12.28 acres with an old home still on the property but it is uninhabitable. Real Property Report available.

# **Community Information**

Address 26219 Meadowview Drive
Area Rural Sturgeon County

Subdivision None

City Rural Sturgeon County

County ALBERTA

Province AB

Postal Code T8T 0L3

### **Exterior**

Exterior Features Backs Onto Lake, Environmental Reserve, Golf Nearby, Lake Access

Property, Lake View, No Back Lane, No Through Road, Park/Reserve,

Waterfront Property