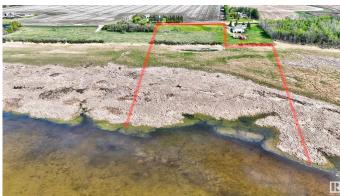

## \$699,000

0 Bedroom, 0.00 Bathroom, Rural on 10.60 Acres

None, Rural Sturgeon County, AB

Build your dream home on 10.6 Acres backing on to Lois Hole Provincial Park and overlooking Big Lake. Nestled between 2 golf courses on Meadowview Drive this site is just under 4 Kms to St Albert city limits. Driveway access in place on paved road. Ideal lot for a large home with walk out basement. You can also build a secondary residence just over 1200 square feet in size. There is an adjacent parcel for sale on the west side containing 12.28 acres with an old home still on the property but it is uninhabitable. Real Property Report available.

### **Exterior**

Exterior Features Backs Onto Lake, Environmental Reserve, Golf Nearby, Lake Access

Property, Lake View, No Back Lane, No Through Road, Park/Reserve,

Waterfront Property